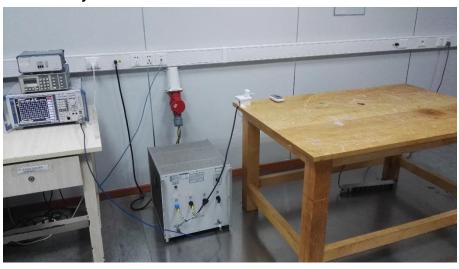

## Photograph 4: Set-up for Conducted Emission on AC Mains

PU, Adapter #1 and Battery #1

Produkte

**Products** 

Prüfbericht - Nr.: 50056924 001

Test Report No.

Seite 28 von 29 Page 28 of 29