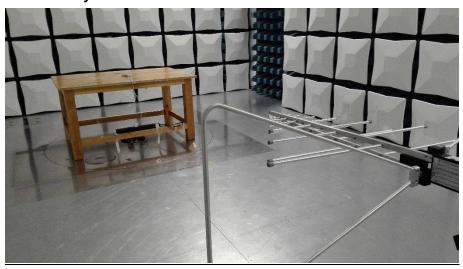

## 7 Photographs of the Test Set-Up

Photograph 1: Set-up for Radio Spectrum Test

PU, Adapter #1 and Battery #1

Photograph 2: Set-up for Radiated Spurious Emission, 30MHz~1GHz

PU, Adapter #1 and Battery #1