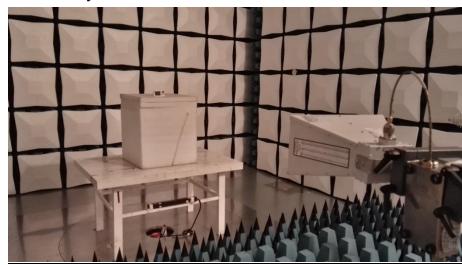

## Photograph 3: Set-up for Radiated Spurious Emission, Above 1GHz

PU, Adapter #1 and Battery #1