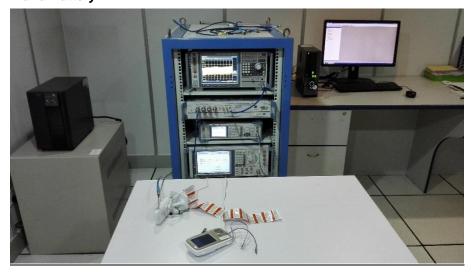

## 7 Photographs of the Test Set-Up

Photograph 1: Set-up for Radio Spectrum Test

PU, Adapter #1 and Battery #1

Photograph 2: Set-up for Radiated Spurious Emission, 30MHz~1GHz

PU, Adapter #1 and Battery #1