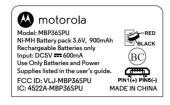

### Parent unit battery compartment label

- 1) Colour: White background black letters
- 2) Material: adhesive label with plastic lamination
- 3) Scale: 1:1, size:40 x 24mm

Input: DC5V = 1000mA O

Use Only Power Supplies listed in the user's guide.

FCC ID: VLJ-MBP36SBU IC: 4522A-MBP36SBU MADE IN CHINA