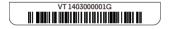

## Information of Label -FOCUS36S serial number

Date code and serial no. label on Baby unit back, Parent unit battery compartment, Gift box and Carton.

Your factory code is 'VT'

Produce date: 14=Year (2014), 03=March (Mar)

"G" for GoHS

Serial no. start from '000001' (6 digits)

Code Format: code 128

- 1) Colour: White background black letters
- 2) Material: adhesive label with plastic lamination on top
- 3) Scale: 1:1, size:40 x 6mm