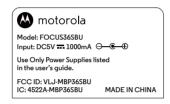

## Parent unit battery compartment label

- 1) Colour: White background black letters
- 2) Material: adhesive label with plastic lamination
- 3) Scale: 1:1, size:40 x 24mm