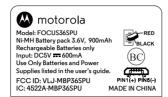

## Baby unit rating label

- 1) Colour: White background black letters
- 2) Material: label paper with plastic lamination on top
- 3) Scale: 1:1, size:40 x 24mm