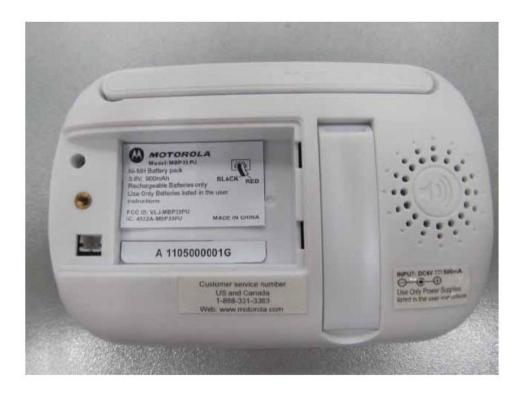

## Parent unit battery compartment label

- 1) White background black letters
- 2) material: adhesive label with plastic lamination
- 3) scale: 1:1, size: 40x24mm

099-012\*00P094-01

INPUT: DC5.9V== 1000mA Model:MBP34BU baby monitor  $\ominus$   $\oplus$ 

## Parent Unit