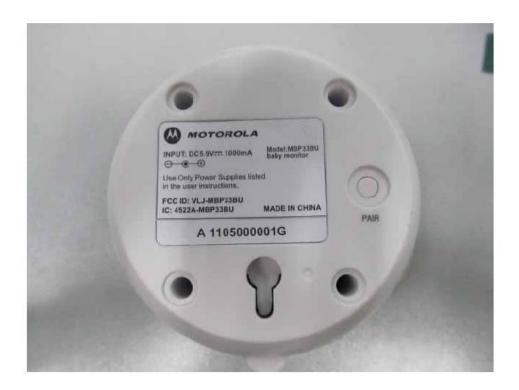

Use Only Power Supplies listed in the user instructions.

FCC ID: VLJ-MBP34BU IC: 4522A-MBP34BU

MADE IN CHINA

Baby unit rating label

- 1) White background black letters
- 2) Material: label paper with plastic lamination on top
- 3) Size,1:1, 40X24mm

099-012\*00P094-02