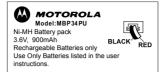

## Parent unit battery compartment label

- 1) White background black letters
- 2) material: adhesive label with plastic lamination
- 3) scale: 1:1, size: 40x24mm

099-012\*00P094-01

INPUT: DC5.9V== 1000mA Model:MBP34BU baby monitor  $\ominus$   $\oplus$ 