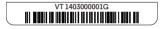

## Information of Label -MBP33S serial number

Date code and serial no. label on Baby unit back, Parent unit battery compartment, Gift box and Carton.

Your factory code is 'VT'

Produce date: 14=Year (2014), 03=March (Mar)

"G" for GoHS

Serial no. start from '000001' (6 digits)

Code Format: code 128

- 1) Colour: White background black letters
- 2) Material: adhesive label with plastic lamination on top
- 3) Scale: 1:1, size:40 x 6mm