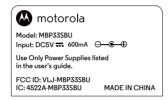

## Parent unit battery compartment label

- 1) Colour: White background black letters
- 2) Material: adhesive label with plastic lamination
- 3) Scale: 1:1, size:40 x 24mm