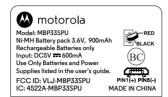

## Baby unit rating label

- 1) Colour: White background black letters
- 2) Material: label paper with plastic lamination on top
- 3) Scale: 1:1, size:40 x 24mm