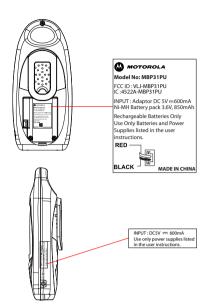

## Parent unit battery label

- 1) White background black letters
- 2) material: adhesive label with plastic lamination on top
- 3) scale: 1:1, size: 22x30mm
- 4) Pandachip Code: