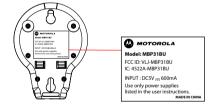

# Baby unit rating label

- 1) White background black letters
- 2) Material: label paper with plastic lamination on top
- 3) scale: 1:1, size: 22x17mm
- 4) Pandachip Code: