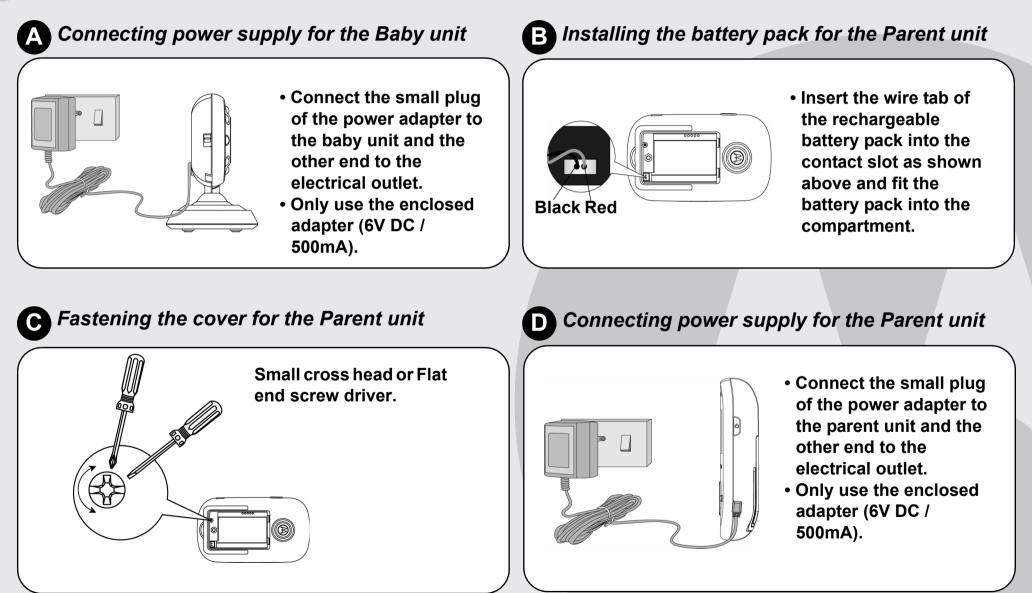

## **MBP18 - Quick Start Guide**

For a full explanation of all features and instructions, please refer to the User's Guide.

## 1 Setting up your digital baby monitor



# **2** Basic operation of the keys

| Parent unit      |                             |                                                                                                                                                      |
|------------------|-----------------------------|------------------------------------------------------------------------------------------------------------------------------------------------------|
| ٣                | ON/OFF button               | Press and hold to turn the unit ON/OFF.                                                                                                              |
| ▲<br>■+          | UP/VOL+ buttons             | Press to increase sound volume. Press to adjust menu up setting.