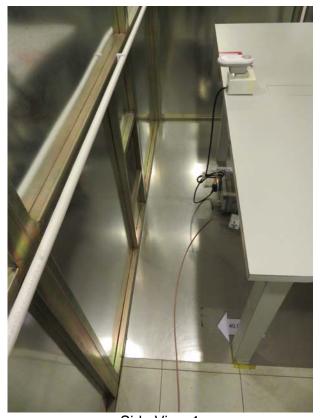

# **The Worst Case Configuration Photographs**

AC Conducted Emission

Side View 2

Test Report Number: 16051055HKG-001 FCC ID: VLJ-MBP140BU

IC: 4522A-MBP140BU