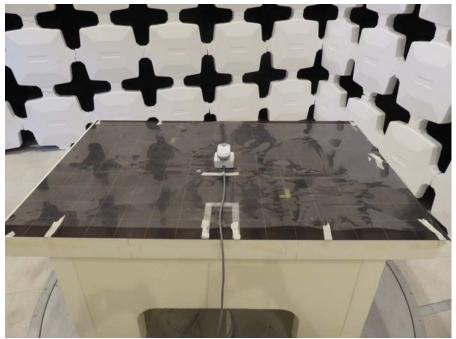

# The Worst Case Configuration Photographs

Radiated Emission – Baby Unit

Front View

Rear View

Test Report Number: 16051055HKG-001 FCC ID: VLJ-MBP140BU

IC: 4522A-MBP140BU