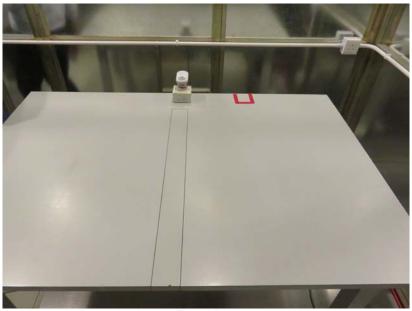

## **The Worst Case Configuration Photographs**

AC Conducted Emission

Front View

Side View 1

Test Report Number: 16051055HKG-001 FCC ID: VLJ-MBP140BU

IC: 4522A-MBP140BU