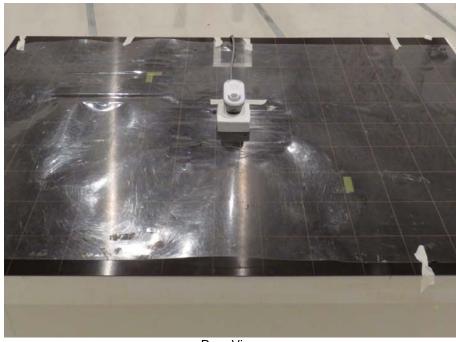

# The Worst Case Configuration Photographs

Radiated Emission – Baby Unit

Front View

Rear View

Test Report Number: 16051055HKG-001 FCC ID: VLJ-MBP140BU

IC: 4522A-MBP140BU