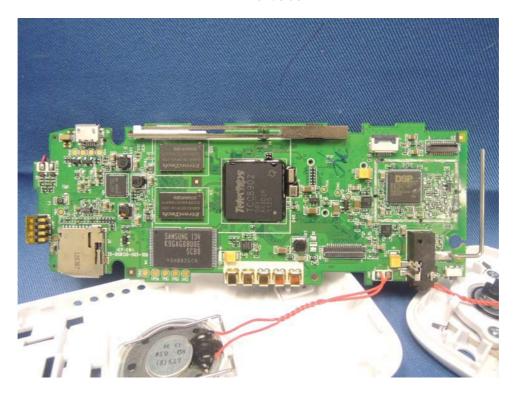

## **Internal photos**

Handset Unit assembly



Handset Unit Main PCB comp side



## **Internal photos**

Handset Unit Main PCB solder side



Dect Antenna



DCX79 Dect RF module, All the RF part was disabled by software

# Internal photos

Wifi Antenna



## **Internal photos**

DAM front side



DAM rear side



DCX79 Dect RF module, All the RF part was disabled by software

# **Internal photos**

Base Unit Oscillator PCB comp side



## **Internal photos**

Base Unit Oscillator PCB comp side



Charger Unit Main PCB comp side (View 1)



# Internal photos

Charger Unit Main PCB comp side (View 2)



Charger Unit Main PCB comp side (View 3)



## **Internal photos**

Charger Unit Main PCB display side (View 1)



Charger Unit PCB display side (View 2)



# Internal photos