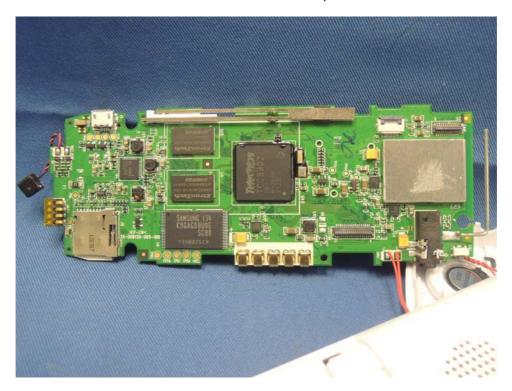

## **Internal photos**

Handset Unit Main PCB solder side

Dect Antenna

DCX79 Dect RF module, All the RF part was disabled by software