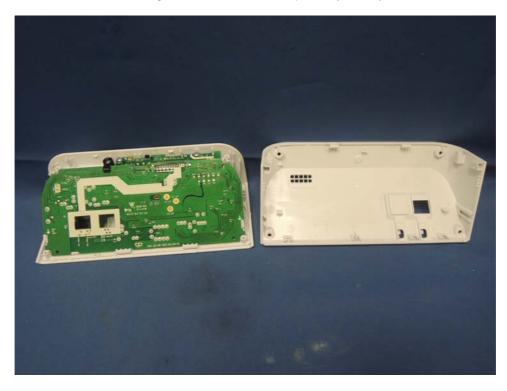

## **Internal photos**

Handset Unit assembly



Handset Unit Main PCB comp side



## **Internal photos**

Handset Unit Main PCB solder side



Dect Antenna



DCX79 Dect RF module, All the RF part was disabled by software

# Internal photos

Wifi Antenna



## **Internal photos**

DAM front side



DAM rear side



DCX79 Dect RF module, All the RF part was disabled by software

# **Internal photos**

Base Unit Oscillator PCB comp side



## **Internal photos**

Base Unit Oscillator PCB comp side



Charger Unit Main PCB comp side (View 1)



# Internal photos

Charger Unit Main PCB comp side (View 2)



Charger Unit Main PCB comp side (View 3)



## **Internal photos**

Charger Unit Main PCB display side (View 1)



Charger Unit PCB display side (View 2)



# Internal photos