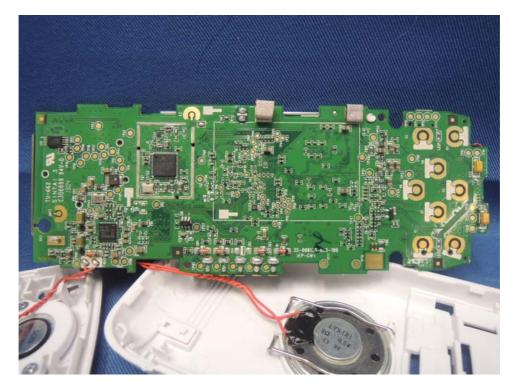

## **Internal photos**

Handset Unit Main PCB solder side

Dect Antenna

DCX79 Dect RF module, All the RF part was disabled by software