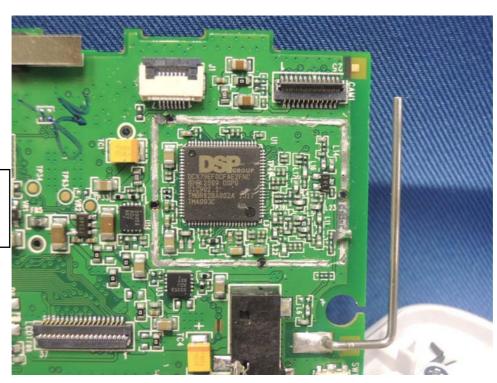

## **Internal photos**

Handset Unit Main PCB solder side

Dect Antenna

DCX79 Dect RF module, All the RF part was disabled by software