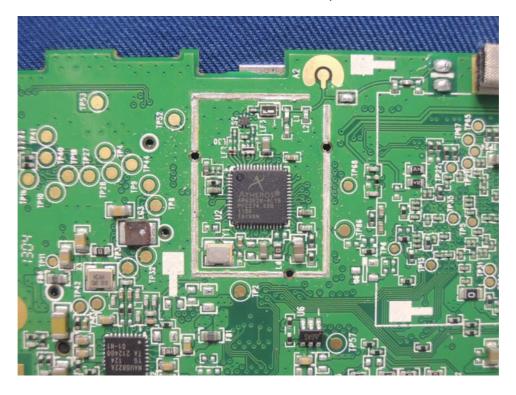

## **Internal photos**

Handset Unit assembly



Handset Unit Main PCB comp side



## **Internal photos**

Handset Unit Main PCB solder side



Dect Antenna



DCX79 Dect RF module, All the RF part was disabled by software

# Internal photos

Wifi Antenna



## **Internal photos**

DAM front side



DAM rear side



DCX79 Dect RF module, All the RF part was disabled by software

# **Internal photos**

Base Unit Oscillator PCB comp side



## **Internal photos**

Base Unit Oscillator PCB comp side



Charger Unit Main PCB comp side (View 1)



# Internal photos

Charger Unit Main PCB comp side (View 2)



Charger Unit Main PCB comp side (View 3)



## **Internal photos**

Charger Unit Main PCB display side (View 1)



Charger Unit PCB display side (View 2)



# Internal photos