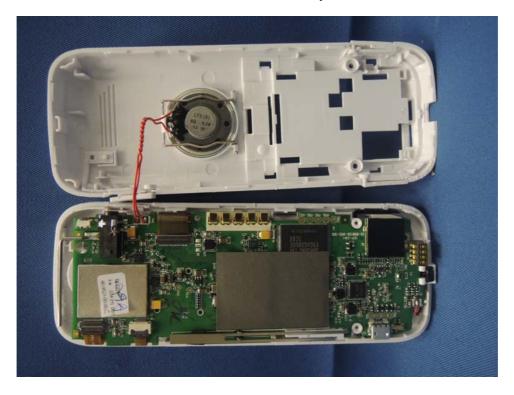

## **Internal photos**

Handset Unit assembly



Handset Unit Main PCB comp side



## **Internal photos**

Handset Unit Main PCB solder side



Dect Antenna



DCX79 Dect RF module, All the RF part was disabled by software

# Internal photos

Wifi Antenna



## **Internal photos**

DAM front side



DAM rear side



DCX79 Dect RF module, All the RF part was disabled by software

# **Internal photos**

Base Unit Oscillator PCB comp side



## **Internal photos**

Base Unit Oscillator PCB comp side



Charger Unit Main PCB comp side (View 1)



# Internal photos

Charger Unit Main PCB comp side (View 2)



Charger Unit Main PCB comp side (View 3)



## **Internal photos**

Charger Unit Main PCB display side (View 1)



Charger Unit PCB display side (View 2)



# Internal photos