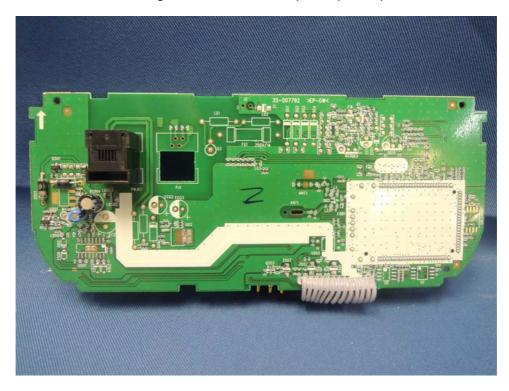

## **Internal photos**

DAM front side

DAM rear side

DCX79 Dect RF module, All the RF part was disabled by software