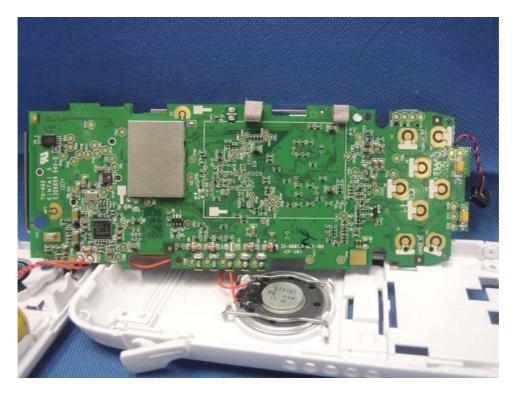

## **Internal photos**

Handset Unit assembly



Handset Unit Main PCB comp side



## **Internal photos**

Handset Unit Main PCB solder side



Dect Antenna



DCX79 Dect RF module, All the RF part was disabled by software

# Internal photos

Wifi Antenna



## **Internal photos**

DAM front side



DAM rear side



DCX79 Dect RF module, All the RF part was disabled by software

# **Internal photos**

Base Unit Oscillator PCB comp side



## **Internal photos**

Base Unit Oscillator PCB comp side



Charger Unit Main PCB comp side (View 1)



# Internal photos

Charger Unit Main PCB comp side (View 2)



Charger Unit Main PCB comp side (View 3)



## **Internal photos**

Charger Unit Main PCB display side (View 1)



Charger Unit PCB display side (View 2)



# Internal photos