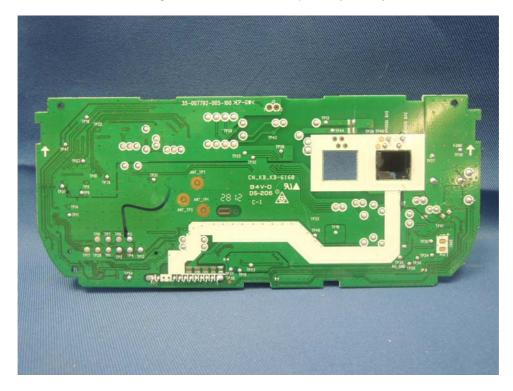

## **Internal photos**

DAM front side

DAM rear side

DCX79 Dect RF module, All the RF part was disabled by software