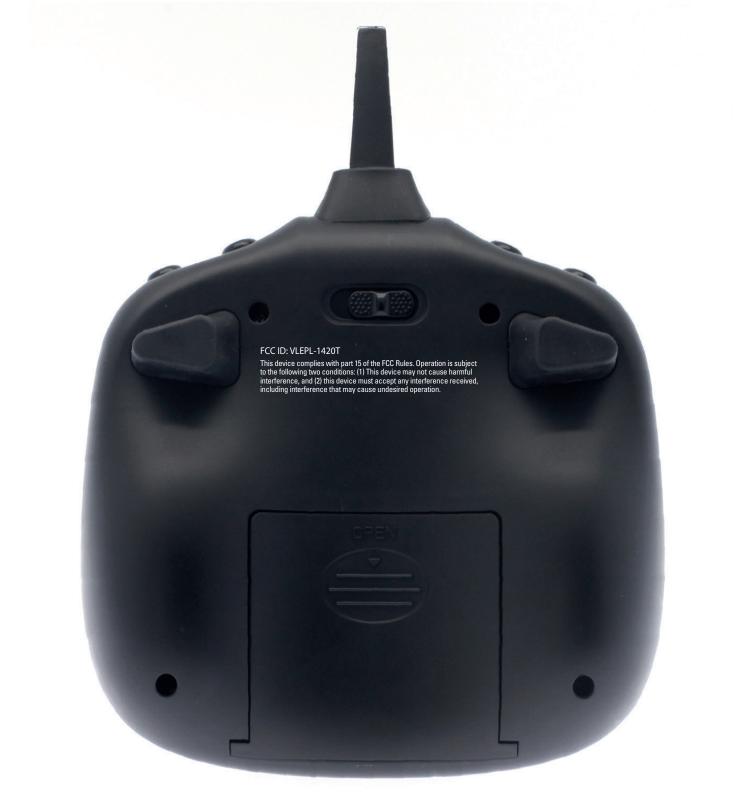

## The label is screenprinted on product by permanent adhesive

| 57.4 mm                                                                                                                                                                                                                                                                                                             |       |
|---------------------------------------------------------------------------------------------------------------------------------------------------------------------------------------------------------------------------------------------------------------------------------------------------------------------|-------|
| FCC ID: VLEPL-1420T<br>This device complies with part 15 of the FCC Rules. Operation is subject<br>to the following two conditions: (1) This device may not cause harmful<br>interference, and (2) this device must accept any interference received,<br>including interference that may cause undesired operation. | 12 mm |