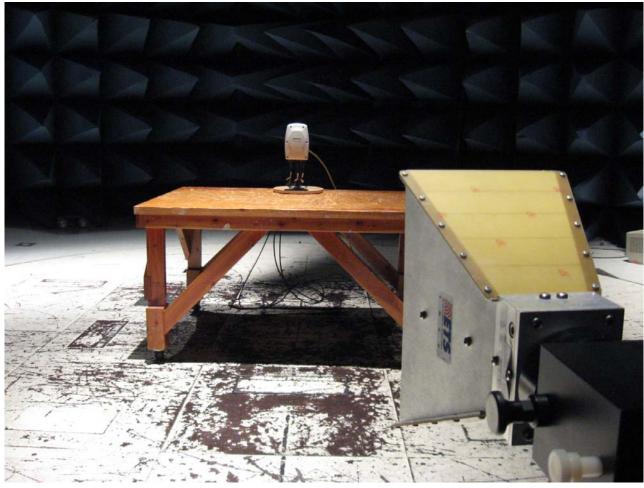

## **Conducted Emission Limits Test Setup**



**Conducted Emissions Test Setup** 

## **Radiated Emission Limits Test Setup**



Radiated Emission Test Setup 30 MHz - 1 GHz

## **Radiated Emission Limits Test Setup**



Radiated Emission Limits Test Setup 1 - 5GHz

MET Report: EMCS22622-FCC247

## **Radiated Harmonics Limits Test Setup**



Test Equipment and setup for various Radiated Measurements (Integrated Antenna)



MET Report: EMCS22622-FCC247



Test Equipment and setup for various Radiated Measurements (Panel Antenna)



Test Equipment and setup for various Radiated Measurements (Sector Antenna)