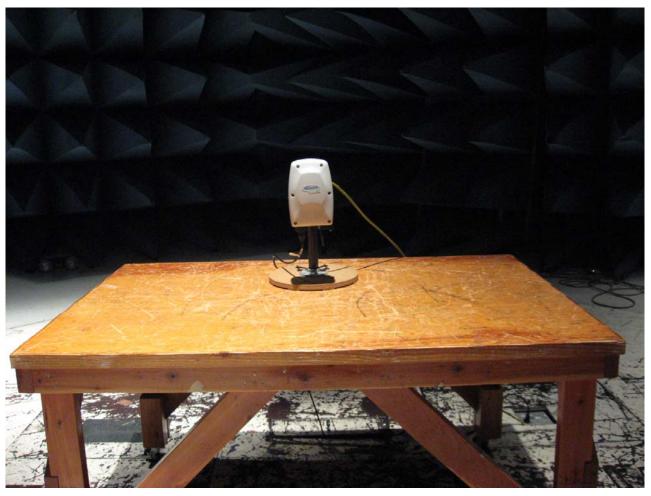

## **Radiated Emission Limits Test Setup**

Radiated Emission Limits Test Setup 1 - 5GHz

MET Report: EMCS22622-FCC247