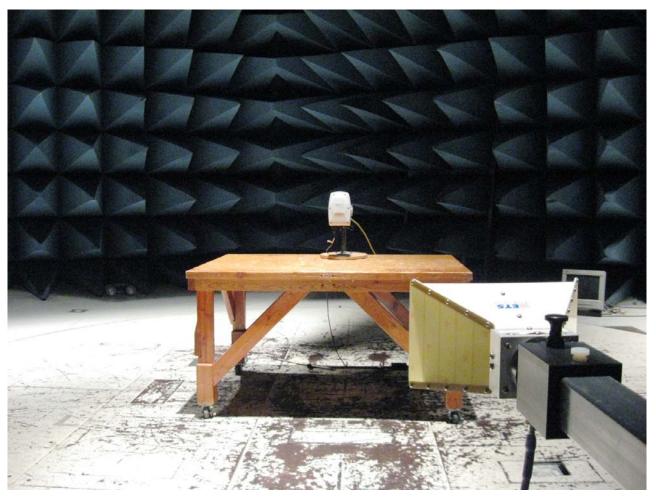

## **Radiated Harmonics Limits Test Setup**

Test Equipment and setup for various Radiated Measurements (Integrated Antenna)

MET Report: EMCS22622-FCC247

Test Equipment and setup for various Radiated Measurements (Panel Antenna)