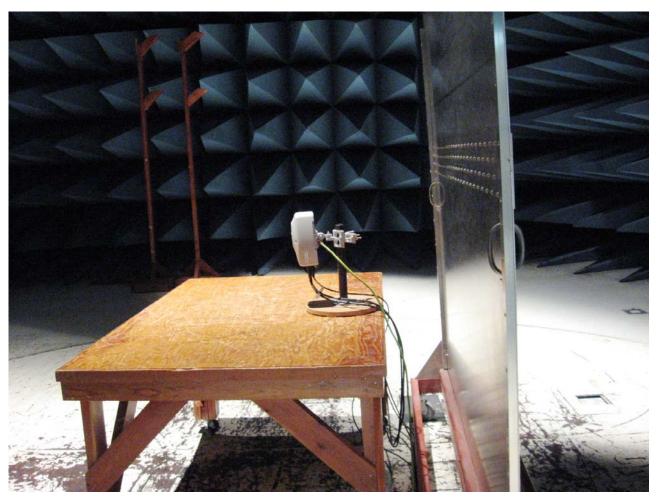

## **Radiated Emission Limits Test Setup**

Radiated Emission Test Setup 30 MHz - 1 GHz