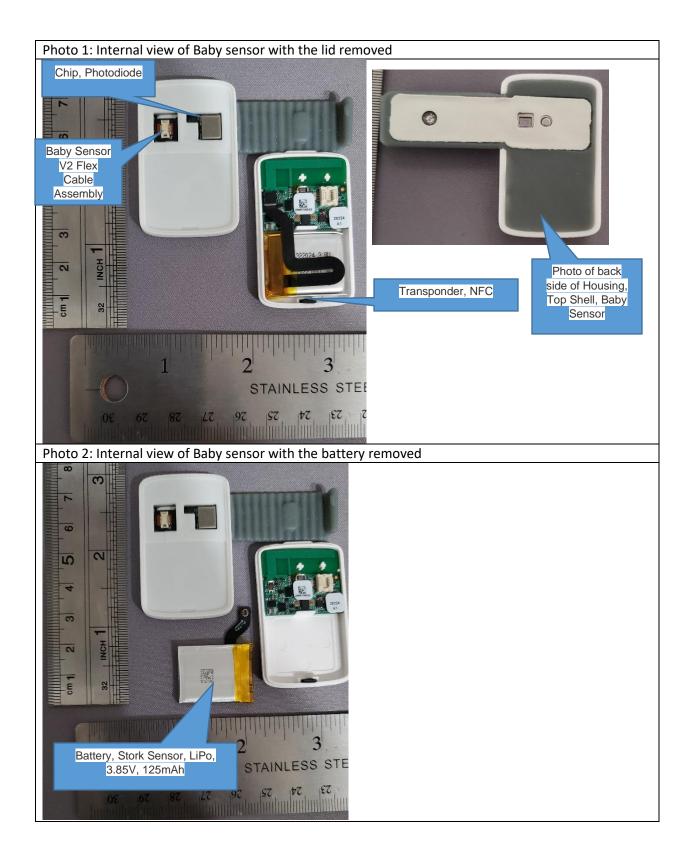

Photo 6: Back view of PCB p/n: 29224 N 3038704 JASIMO cm Photo 7: Assembly of back view of circuit board 29224 (p/n: 303870) UL 94V-0 Masimo 303870a 88 125R126 **TP76** <u>. 29</u> මිටිමීට ලිම් P81TP61TP78 TP34<sup>47</sup> 03 I哥IP66 TP67 등을 실TP33 P97 TP5 원 회용을 활용을 가 다 TP46-----R25 TP80 🖾 D8-TP97 TP5 🗟 ភ្លីអ្វ TP4 Г**Р**<u>8</u>2 <sup>22</sup> 1227호한 TP71 TP6 '' 전5 TP21TP14 TP60 \_\_\_\_ P53 TP9603 0 대 TP15 \_\_\_\_\_ 월월영등(중월립 이미 알 등을 TP6 48 659 R21TP2 TP7 C1 <u>콩 당</u> TP23 'P54 TP17 P28 8 IP2<u>5</u> IP57 827 富 TP1 ipio TP DC 1 1762 TP2認識型 超<u>1</u>755 <sup>3</sup>797 TP16 යා ස<sub>්</sub>පිම්මපි<sub>ඟ</sub> TP6 TP56සිලි ¢2 ŝtp20 iroo ් 1913 191ලාන 1913 191ලාන <u>TP29</u> 11 여 방 방 방 TP32 CI1