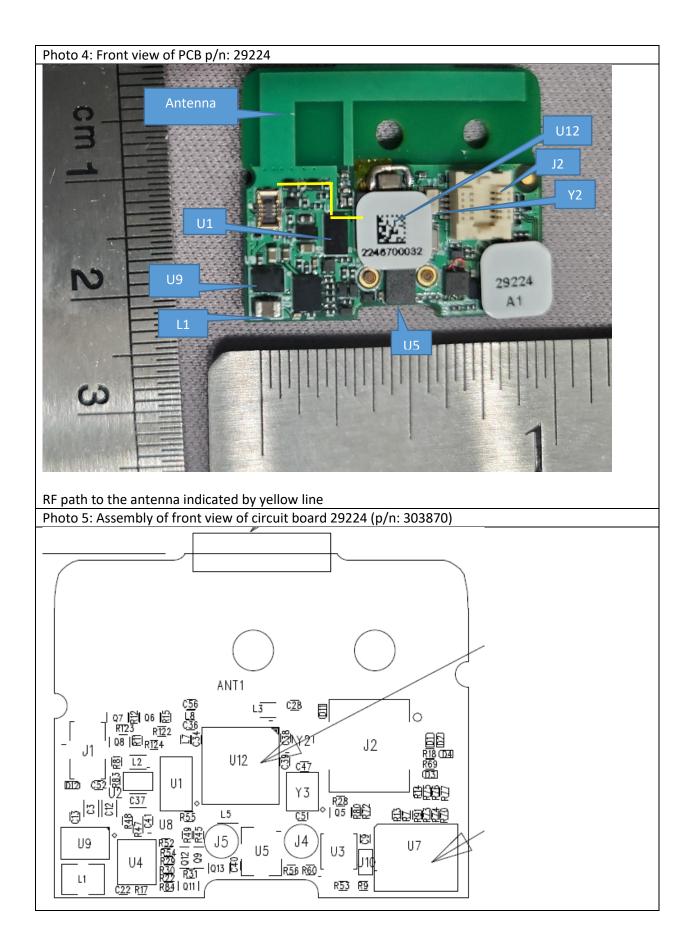

Photo 6: Back view of PCB p/n: 29224 N 3038704 JASIMO cm Photo 7: Assembly of back view of circuit board 29224 (p/n: 303870) UL 94V-0 Masimo 303870a 88 125R126 **TP76** <u>. 29</u> මිටිමීට ලිම් P81TP61TP78 TP34<sup>47</sup> 03 I哥IP66 TP67 등을 실TP33 P97 TP5 원 회용을 활용을 가 다 TP46-----R25 TP80 🖾 D8-TP97 TP5 🗟 ភ្លីអ្វ TP4 Г**Р**<u>8</u>2 <sup>22</sup> 1227호한 TP71 TP6 '' 전5 TP21TP14 TP60 \_\_\_\_ P53 TP9603 0 대 TP15 \_\_\_\_\_ 월월영등(중월립 이미 알 등을 TP6 48 659 R21TP2 TP7 C1 <u>콩 당</u> TP23 'P54 TP17 P28 8 IP2<u>5</u> IP57 827 富 TP1 ipio TP DC 1 1762 TP2認識型 超<u>1</u>755 <sup>3</sup>797 TP16 යා ස<sub>්</sub>පිම්මපි<sub>ඟ</sub> TP6 TP56සිලි ¢2 ŝtp20 iroo ් 1913 191ලාන 1913 191ලාන <u>TP29</u> 11 여 방 방 방 TP32 CI1