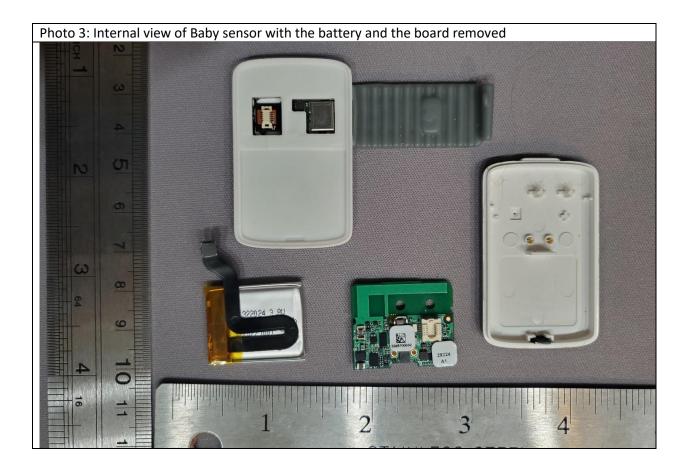

Photo 6: Back view of PCB p/n: 29224 N 3038704 JASIMO cm Photo 7: Assembly of back view of circuit board 29224 (p/n: 303870) UL 94V-0 Masimo 303870a 88 125R126 **TP76** <u>. 29</u> මිටිමීට ලිම් P81TP61TP78 TP34<sup>47</sup> 03 I哥IP66 TP67 등을 실TP33 P97 TP5 원 회용을 활용을 가 다 TP46-----R25 TP80 🖾 D8-TP97 TP5 🗟 ភ្លីអ្វ TP4 Г**Р**<u>8</u>2 <sup>22</sup> 1227호한 TP71 TP6 '' 전5 TP21TP14 TP60 \_\_\_\_ P53 TP9603 0 대 TP15 \_\_\_\_\_ 월월영등(중월립 이미 알 등을 TP6 48 659 R21TP2 TP7 C1 <u>콩 당</u> TP23 'P54 TP17 P28 8 IP2<u>5</u> IP57 827 富 TP1 ipio TP DC 1 1762 TP2認識型 超<u>1</u>755 <sup>3</sup>797 TP16 යා ස<sub>්</sub>පිම්මපි<sub>ඟ</sub> TP6 TP56සිලි ¢2 ŝtp20 iroo ් 1913 191ලාන 1913 191ලාන <u>TP29</u> 11 여 방 방 방 TP32 CI1