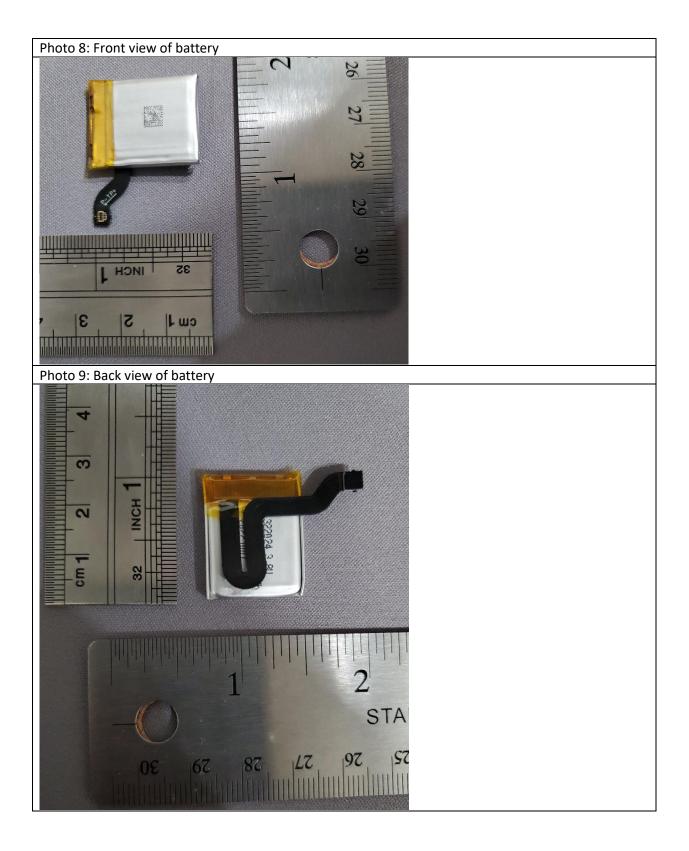

Photo 6: Back view of PCB p/n: 29224 N 3038704 JASIMO cm Photo 7: Assembly of back view of circuit board 29224 (p/n: 303870) UL 94V-0 Masimo 303870a 88 125R126 **TP76** <u>. 29</u> මිටිමීට ලිම් P81TP61TP78 TP34<sup>47</sup> 03 I哥IP66 TP67 등을 실TP33 P97 TP5 원 회용을 활용을 가 다 TP46-----R25 TP80 🖾 D8-TP97 TP5 🗟 ភ្លីអ្វ TP4 Г**Р**<u>8</u>2 <sup>22</sup> 1227호한 TP71 TP6 '' 전5 TP21TP14 TP60 \_\_\_\_ P53 TP9603 0 대 TP15 \_\_\_\_\_ 월월영등(중월립 이미 알 등을 TP6 48 659 R21TP2 TP7 C1 <u>콩 당</u> TP23 'P54 TP17 P28 8 IP2<u>5</u> IP57 827 富 TP1 ipio TP DC 1 1762 TP2認識型 超<u>1</u>755 <sup>3</sup>797 TP16 යා ස<sub>්</sub>පිම්මපි<sub>ඟ</sub> TP6 TP56සිලි ¢2 ŝtp20 iroo ් 1913 191ලාන 1913 191ලාන <u>TP29</u> 11 여 방 방 방 TP32 CI1