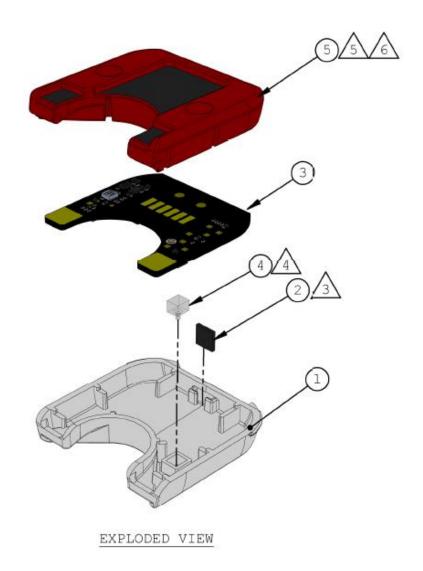

Figure 1: Bluetooth antenna located within the PCB

Figure 2: Assembly drawing of Radius PPG reusable chip showing item # 3 that has Bluetooth antenna located within the outer housing indicated by item #1. The antenna is permanently attached and is non-replaceable.