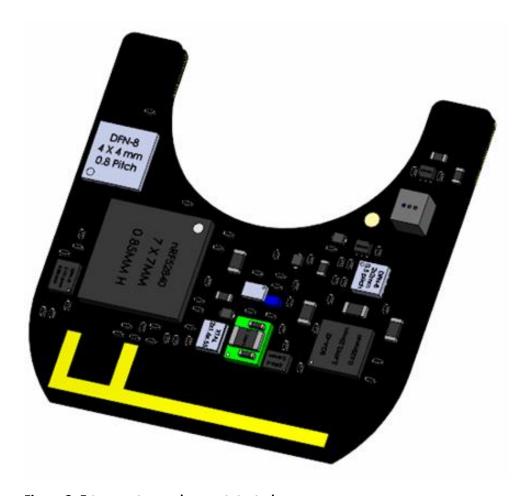

## **Antenna Info**

Radius PPG reusable chip has below antenna –

| Item | Radio Type              | Manufacturer | Model<br>Number | Peak Gain (dBi) | Description                   |
|------|-------------------------|--------------|-----------------|-----------------|-------------------------------|
| 1    | Bluetooth Low<br>Energy | N/A          | N/A             | 1               | Printed inverted-F<br>antenna |



Figure 1: Bluetooth antenna located within the PCB



Figure 2: Assembly drawing of Radius PPG reusable chip showing item # 3 that has Bluetooth antenna located within the outer housing indicated by item #1. The antenna is permanently attached and is non-replaceable.



Figure 3: F-type antenna demonstatrated



Figure 4: Other side of the chip