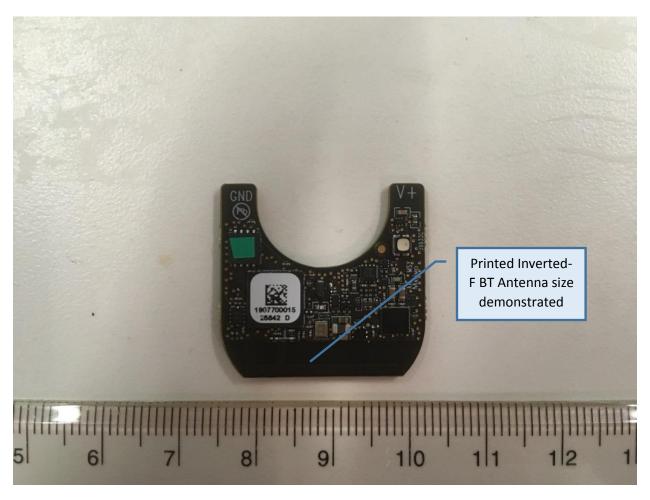

## **Antenna Info**

Radius PPG reusable chip has below antenna –

| Item | Radio Type              | Manufacturer | Model<br>Number | Peak Gain (dBi) | Description                   |
|------|-------------------------|--------------|-----------------|-----------------|-------------------------------|
| 1    | Bluetooth Low<br>Energy | N/A          | N/A             | 1               | Printed inverted-F<br>antenna |

Figure 1: Bluetooth antenna located within the PCB

Figure 2: Assembly drawing of Radius PPG reusable chip showing item # 3 that has Bluetooth antenna located within the outer housing indicated by item #1. The antenna is permanently attached and is non-replaceable.