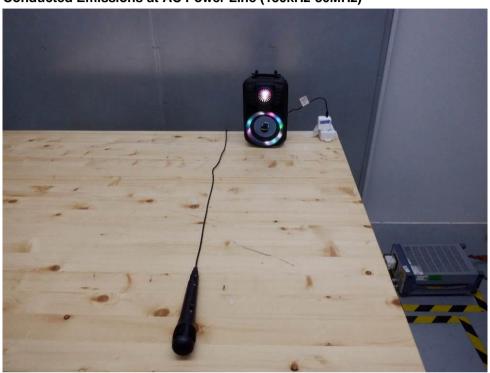

### **Test Setup Photo**

Test Model No.: SPKA21

Conducted Emissions at AC Power Line (150kHz-30MHz)