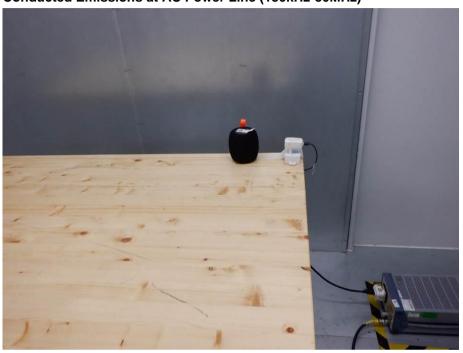

#### **Test Setup Photo**

Test Model No.: SP7

Conducted Emissions at AC Power Line (150kHz-30MHz)