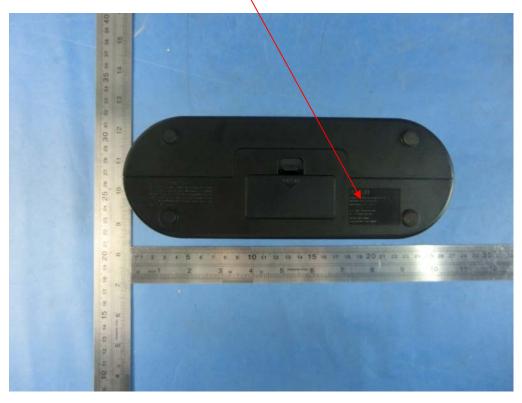

## FCC ID LABELING AND LOCATION

## FCC ID Label

Bluetooth Alarm Clock

Model NO.: RCD340 RCA

FCC ID: VIXRCD340

Voxx Accessories Corp. Made in China

This device complies with part 15 of the FCC Rules. Operation is subject to the following two conditions:

## FCC ID Label Location

The label shown shall be permanently affixed at a conspicuous location on the device and be readily visible to the user at the time purchase (Labeling requirements per 2.925)