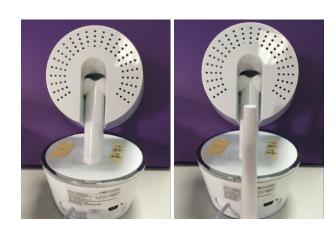

## scale:1: 1

| Model: PNMAL2<br>FCC ID: VIXPNMAL2<br>Input Voltage:5V<br>Voxx Accessories Corp.<br>3502 Woodview Trace<br>Suite 220 Indianapolis in<br>Tel.: 844-393-7338<br>IC: 21578- PNMAL2<br>Input Current:1000mA<br>Made in China<br>Serial Number: GSA04X |  |
|---------------------------------------------------------------------------------------------------------------------------------------------------------------------------------------------------------------------------------------------------|--|

**DIM:** 37x16mm



**Label Location** 

## scale: 1: 2



## 具体时间对应具体型号

## 年代码表

| 年  | 2000 | 2001 | 2002 | 2003 | 2004 | 2005 | 2006 | 2007 | 2008 | 2009 | 2010 | 2011 | 2012 | 2013 | 2014 | 2015 | 2016 | 2017 | 2018 | 2019 | 2020 | 2021 |
|----|------|------|------|------|------|------|------|------|------|------|------|------|------|------|------|------|------|------|------|------|------|------|
| 代码 | Α    | В    | С    | D    | Е    | F    | G    | Н    | J    | K    | L    | М    | N    | Р    | Q    | R    | Т    | U    | V    | W    | Х    | Υ    |

Created 20171204