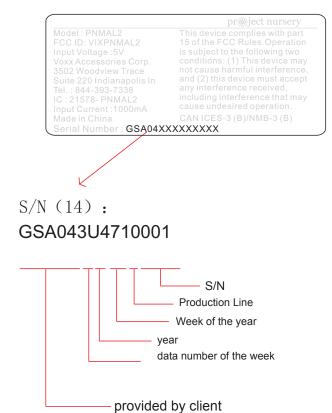

## scale:1: 1

| Model: PNMAL2<br>FCC ID: VIXPNMAL2<br>Input Voltage:5V<br>Voxx Accessories Corp.<br>3502 Woodview Trace<br>Suite 220 Indianapolis in<br>Tel.: 844-393-7338<br>IC: 21578- PNMAL2<br>Input Current:1000mA<br>Made in China<br>Serial Number: GSA04X |  |
|---------------------------------------------------------------------------------------------------------------------------------------------------------------------------------------------------------------------------------------------------|--|

**DIM:** 37x16mm

**Label Location** 

## 年代码表

| 年  | 2000 | 2001 | 2002 | 2003 | 2004 | 2005 | 2006 | 2007 | 2008 | 2009 | 2010 | 2011 | 2012 | 2013 | 2014 | 2015 | 2016 | 2017 | 2018 | 2019 | 2020 | 2021 |
|----|------|------|------|------|------|------|------|------|------|------|------|------|------|------|------|------|------|------|------|------|------|------|
| 代码 | Α    | В    | С    | D    | Е    | F    | G    | Н    | J    | K    | L    | М    | N    | Р    | Q    | R    | Т    | U    | V    | W    | Х    | Υ    |