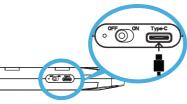

Insert the provided charging cable into the charging jack on the side of the speaker. Plug the other end of the charging cable into a USB power source (like a computer or a USB charger).

The indicator light next to the ON/OFF switch flashes red while the speaker is charging and turns solid red when the speaker is fully charged.

# 3. Pair the speaker with your phone

To turn on the speaker: Put the ON/OFF switch on the side of the speaker in the ON position. If you haven't already paired a device with the speaker, the indicator light next to the ON/OFF switch starts flashing blue—this means the speaker is ready to pair.