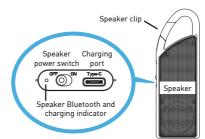

connected to your phone or other Bluetooth device (you might need to turn your phone's Bluetooth off temporarily). Then press the back of either earbud five times to reset. The earbuds beep four times. Follow the instructions in step 2 to pair the earbuds with your phone again.

### Charging and storing your earbuds

The earbuds beep continuously when they need to be recharged.

To recharge the earbuds: Open the door on the back of the speaker and put the earbuds back in their charging compartments. They turn off automatically when you put them in their charging compartments.

IMPORTANT: If the speaker has run out of charge, the earbuds do not turn off or disconnect automatically. Turn the earbuds off manually (see Using the Earbuds) and recharge the case.

## Tour of the earbuds/speaker







# Quick Start Guide

ARTWS35 QSG 00