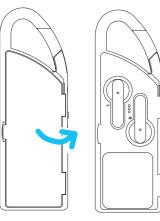

## 1. Charge the speaker and earbuds

**IMPORTANT:** The speaker and earbuds must be charged before you use them for the first time.

Open the door on the back of the speaker and place the earbuds inside their charging compartments as shown below. Then close the door.