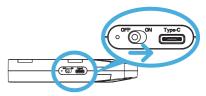

Insert the provided charging cable into the charging jack on the side of the speaker. Plug the other end of the charging cable into a USB power source (like a computer or a USB charger).

The indicator light next to the ON/OFF switch flashes red while the speaker is charging and turns solid red when the speaker is fully charged.

# 3. Pair the speaker with your phone

To turn on the speaker: Put the ON/OFF switch on the side of the speaker in the ON position. If you haven't already paired a device with the speaker, the indicator light next to the ON/OFF switch starts flashing blue—this means the speaker is ready to pair.