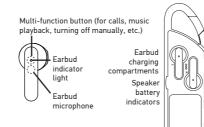

nnected to your phone or other Bluetooth device (you might need to turn your phone's Bluetooth off temporarily). Then press the back of either earbud five times to reset. The earbuds beep four times. Follow the instructions in step 2 to pair the earbuds with your phone again.

### Charging and storing your earbuds

The earbuds beep continuously when they need to be recharged.

To recharge the earbuds: Open the door on the back of the speaker and put the earbuds back in their charging compartments. They turn off automatically when you put them in their charging compartments.

IMPORTANT: If the speaker has run out of charge, the earbuds do not turn off or disconnect automatically. Turn the earbuds off manually (see Using the Earbuds) and recharge the case.

## Tour of the earbuds/speaker







# Quick Start Guide

ARTWS35 QSG 00