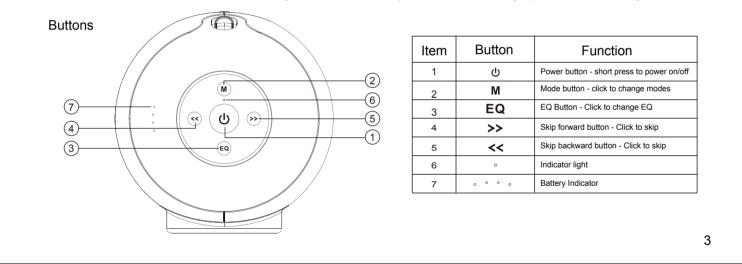

## Power on/off

| $\triangleright$ | Click to play/pause      | $\triangleright$ | Click to answer an inc   |
|------------------|--------------------------|------------------|--------------------------|
| <<               | Click for previous track | $\triangleright$ | Click to end the active  |
| >>               | Click for next track     | $\triangleright$ | Double click to reject a |
| 0                | Click to decrease volume |                  |                          |
| ÷                | Click to increase volume |                  |                          |

| $\triangleright$ | Click to play/pause      |
|------------------|--------------------------|
| <<               | Click for previous track |
| >>               | Click for next track     |
| 0                | Click to decrease volume |
| ÷                | Click to increase volume |