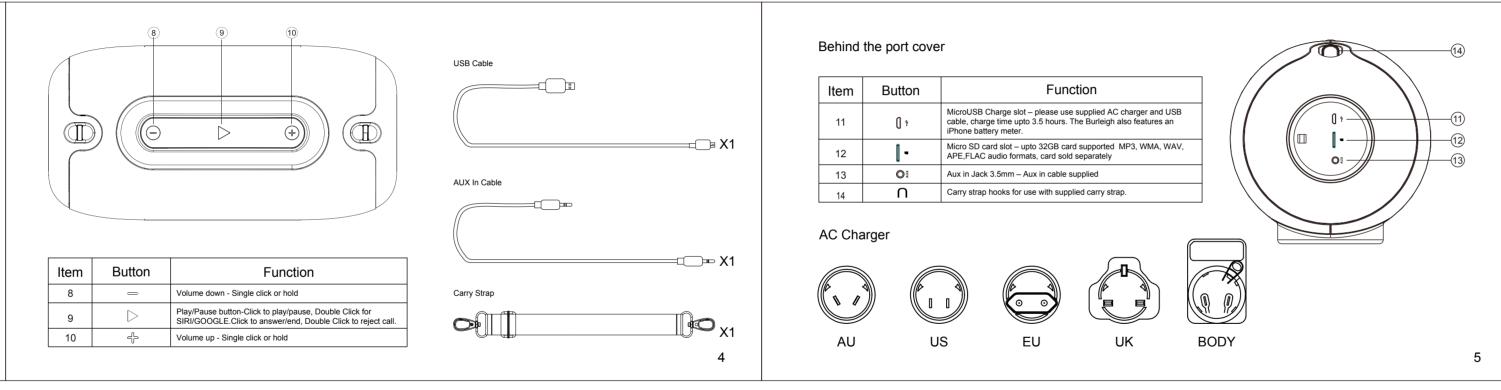

| $\triangleright$ | Click to mute play back  |
|------------------|--------------------------|
| -                | Click to decrease volume |
| ÷                | Click to increase volume |