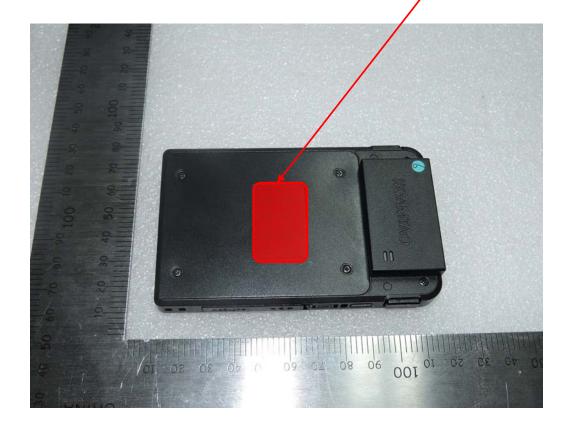

#### **Label Location**

The label shown shall be permanently affixed at a conspicuous location on the device and be readily visible to the user at the time purchase.(Labeling requirements per 2.925)

Label here