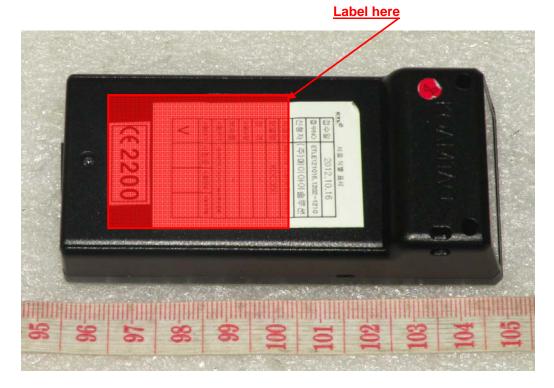

## **Product Label Sample with FCC Label information**

Following is a sample copy of the label that will be placed on the rear cabinet of the product.

The FCC ID Label and compliance statement are marked in the product label.

## **Barcode Scanner(Bluetooth)**

FCC ID : VH9KDC350 Model No. : KDC350 Serial No. : Proto type

This device complies with part 15 of the FCC Rules. Operation is subject to the following two conditions:

- (1) This device may not cause harmful interference, and
- (2) This device must accept any interference received, including interference that may cause undesired operation.

## **Label Location**

The label shown shall be permanently affixed at a conspicuous location on the device and be readily visible to the user at the time purchase.(Labeling requirements per 2.925)

Report no. ETLE121016.1208, Page A1 of A1