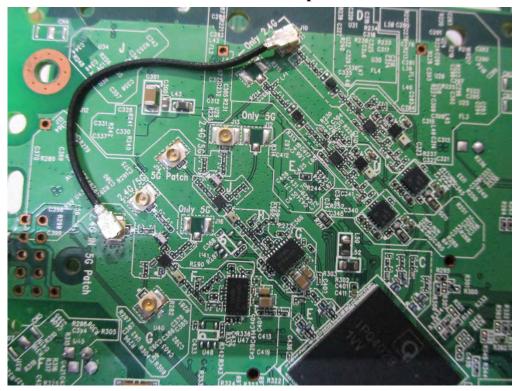

Model: VigorAP 920RPD EUT- Uncover View

**EUT- Uncover View** 

**EUT- Uncover View** 

**EUT- Uncover View** 

**EUT- Main Board Top View** 

**EUT- Main Board Bottom View** 

**EUT- Antenna connect port View** 