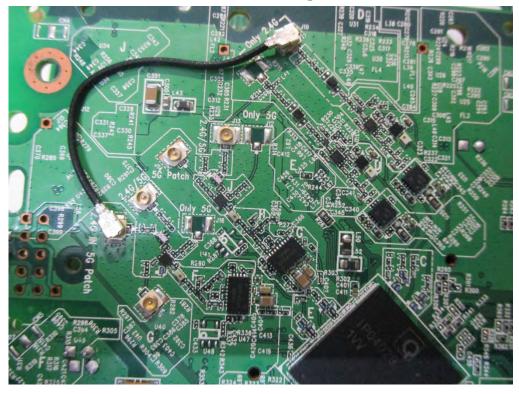

**EUT- Main Board Bottom View** 

**EUT- Antenna connect port View** 

WIFI RF Chip IC - Top View

**EUT – Dipole antenna** 

Model: VigorAP 920RP EUT- Uncover View

**EUT- Uncover View** 

**EUT- Uncover View** 