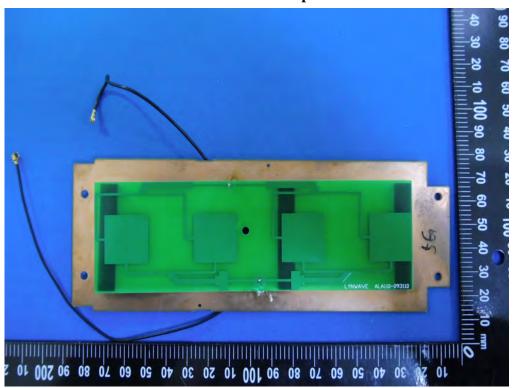

WIFI RF Chip IC – Top View

Patch Antenna – Top View

Patch Antenna – Bottom View

**EUT – Dipole antenna** 

Model: VigorAP 920R EUT- Uncover View

**EUT- Uncover View** 

**EUT- Uncover View** 

**EUT- Main Board Top View** 

**EUT- Main Board Bottom View** 

**EUT- Antenna connect port View** 

WIFI RF Chip IC - Top View

**EUT – Dipole antenna** 

Model: VigorAP 920RP EUT- Uncover View

**EUT- Uncover View** 

**EUT- Uncover View** 