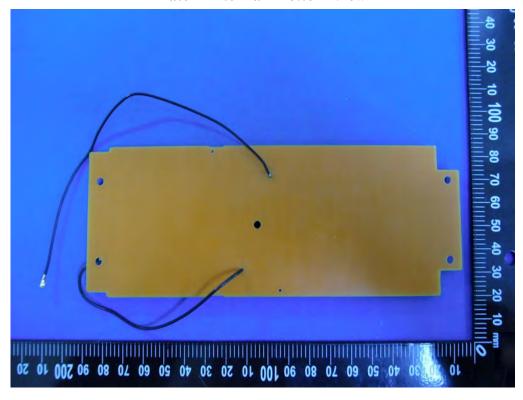

**EUT- Main Board Bottom View** 

**EUT- Antenna connect port View** 

WIFI RF Chip IC - Top View

**EUT – Dipole antenna** 

Model: VigorAP 920RP EUT- Uncover View

**EUT- Uncover View** 

**EUT- Uncover View** 

**EUT- Main Board Top View** 

**EUT- Main Board Bottom View** 

**EUT- Antenna connect port View** 

WIFI RF Chip IC - Top View

**EUT – Dipole antenna** 

Model: VigorAP 920RD EUT- Uncover View

**EUT- Uncover View** 