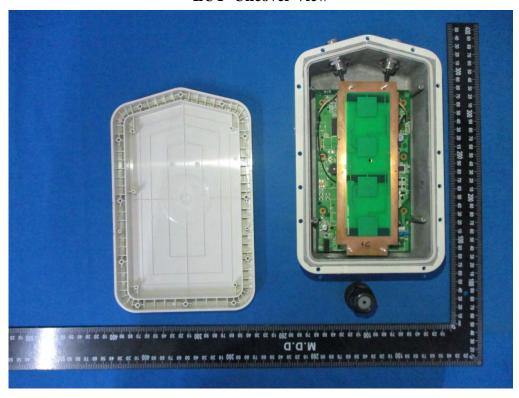

Model: VigorAP 920RPD EUT- Uncover View

**EUT- Uncover View** 

**EUT- Uncover View** 

**EUT- Uncover View** 

**EUT- Main Board Top View** 

**EUT- Main Board Bottom View** 

**EUT- Antenna connect port View** 