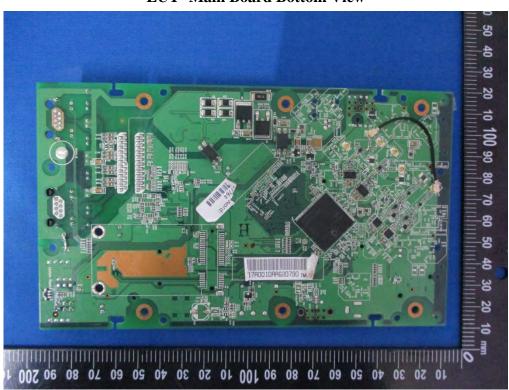

**EUT- Main Board Bottom View** 

**EUT- Antenna connect port View** 

WIFI RF Chip IC - Top View

**EUT – Dipole antenna** 

Model: VigorAP 920RP EUT- Uncover View

**EUT- Uncover View** 

**EUT- Uncover View** 