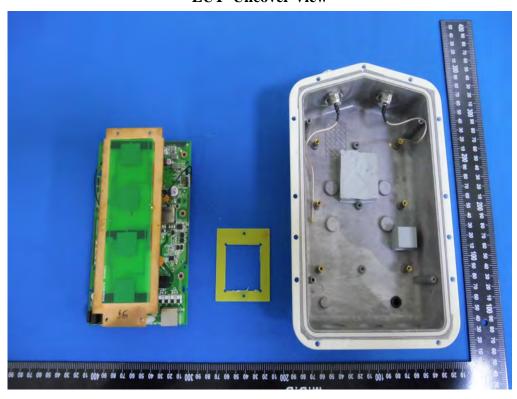

Model: VigorAP 920RPD EUT- Uncover View

**EUT- Uncover View** 

**EUT- Uncover View** 

**EUT- Uncover View** 

**EUT- Main Board Top View** 

**EUT- Main Board Bottom View** 

**EUT- Antenna connect port View** 

WIFI RF Chip IC – Top View

Patch Antenna – Top View

Patch Antenna – Bottom View

**EUT – Dipole antenna** 

Model: VigorAP 920R EUT- Uncover View

**EUT- Uncover View** 

**EUT- Uncover View** 

**EUT- Main Board Top View** 