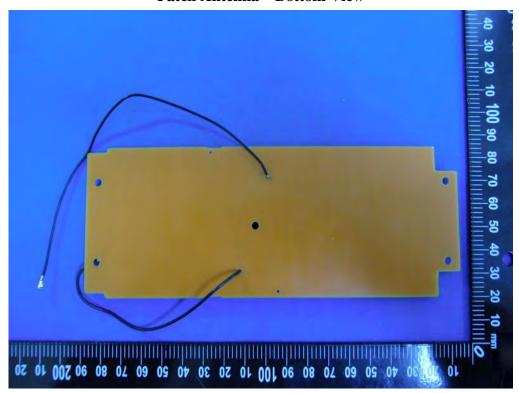

**EUT- Uncover View** 

**EUT- Main Board Top View** 

**EUT- Main Board Bottom View** 

**EUT- Antenna connect port View** 

WIFI RF Chip IC - Top View

Patch Antenna – Top View

Patch Antenna – Bottom View

**EUT – Dipole antenna** 