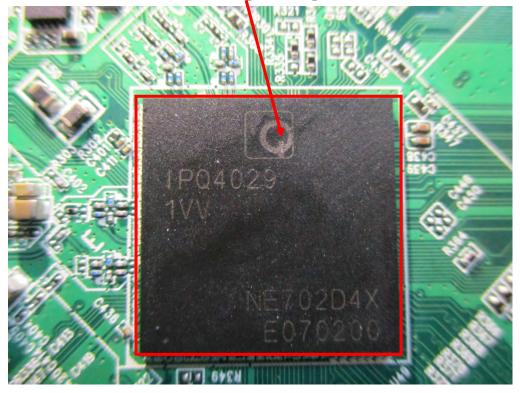

WIFI RF Chip IC – Top View

Patch Antenna – Top View

Patch Antenna – Bottom View

**EUT – Dipole antenna** 

Model: VigorAP 920R EUT- Uncover View

**EUT- Uncover View** 

**EUT- Uncover View** 

**EUT- Main Board Top View** 