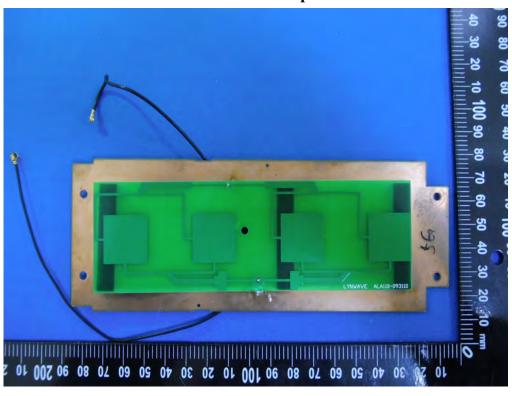

**EUT- Uncover View** 

**EUT- Main Board Top View** 

**EUT- Main Board Bottom View** 

**EUT- Antenna connect port View** 

WIFI RF Chip IC - Top View

Patch Antenna – Top View

Patch Antenna – Bottom View

**EUT – Dipole antenna** 