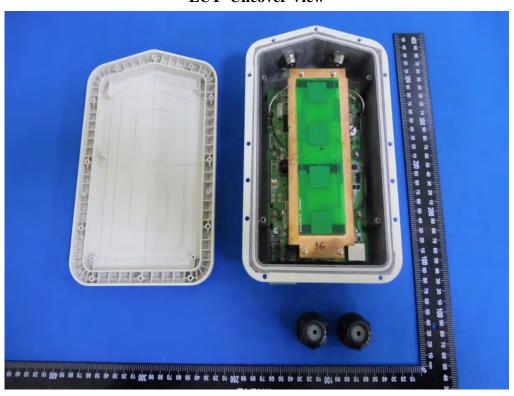

Model: VigorAP 920RPD EUT- Uncover View

**EUT- Uncover View** 

**EUT- Uncover View** 

**EUT- Uncover View** 

**EUT- Main Board Top View** 

**EUT- Main Board Bottom View** 

**EUT- Antenna connect port View** 