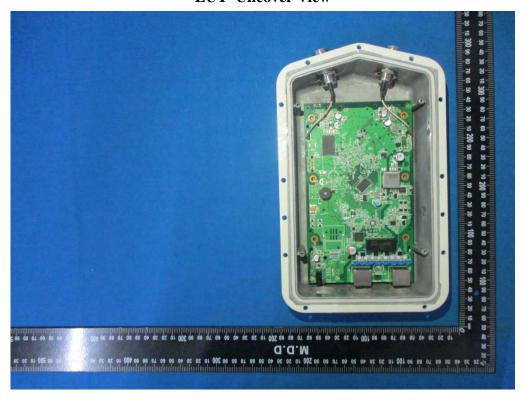

Model: VigorAP 920RPD EUT- Uncover View

**EUT- Uncover View** 

**EUT- Uncover View** 

**EUT- Uncover View** 

**EUT- Main Board Top View** 

**EUT- Main Board Bottom View** 

**EUT- Antenna connect port View** 