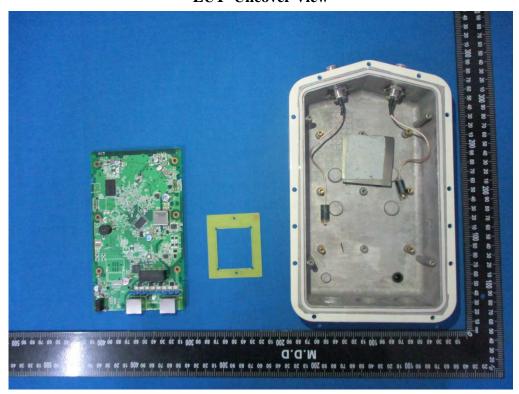

WIFI RF Chip IC – Top View

Patch Antenna – Top View

Patch Antenna – Bottom View

**EUT – Dipole antenna** 

Model: VigorAP 920R EUT- Uncover View

**EUT- Uncover View** 

**EUT- Uncover View** 

**EUT- Main Board Top View** 