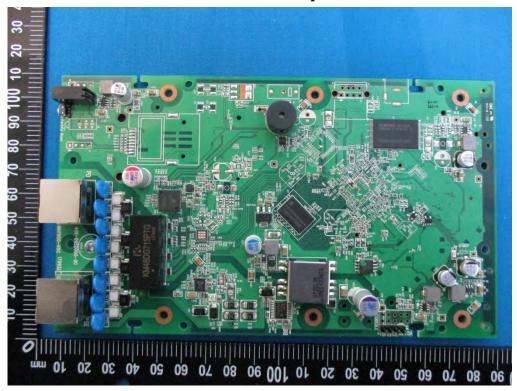

Model: VigorAP 920RPD EUT- Uncover View

**EUT- Uncover View** 

**EUT- Uncover View** 

**EUT- Uncover View** 

**EUT- Main Board Top View** 

**EUT- Main Board Bottom View** 

**EUT- Antenna connect port View** 