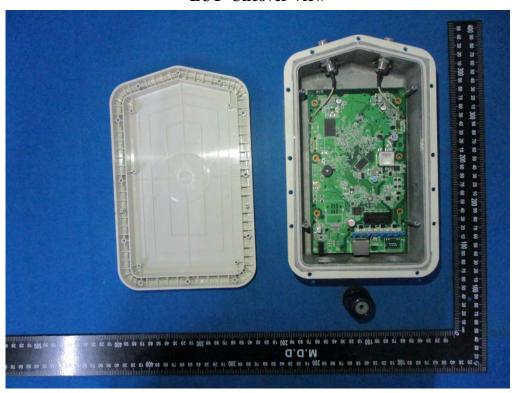

Model: VigorAP 920RPD EUT- Uncover View

**EUT- Uncover View** 

**EUT- Uncover View** 

**EUT- Uncover View** 

**EUT- Main Board Top View** 

**EUT- Main Board Bottom View** 

**EUT- Antenna connect port View** 

WIFI RF Chip IC – Top View

Patch Antenna – Top View

Patch Antenna – Bottom View

**EUT – Dipole antenna** 

Model: VigorAP 920R EUT- Uncover View

**EUT- Uncover View** 

**EUT- Uncover View** 

**EUT- Main Board Top View** 