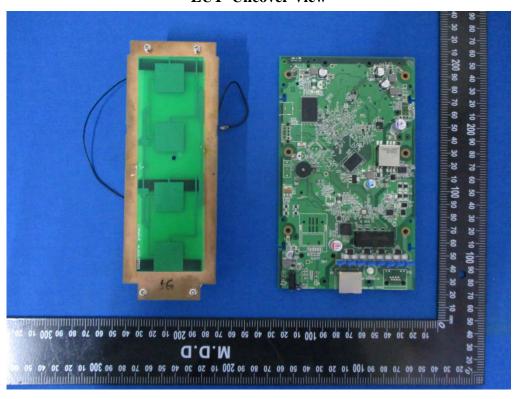

WIFI RF Chip IC – Top View

Patch Antenna – Top View

Patch Antenna – Bottom View

**EUT – Dipole antenna** 

Model: VigorAP 920R EUT- Uncover View

**EUT- Uncover View** 

**EUT- Uncover View** 

**EUT- Main Board Top View** 