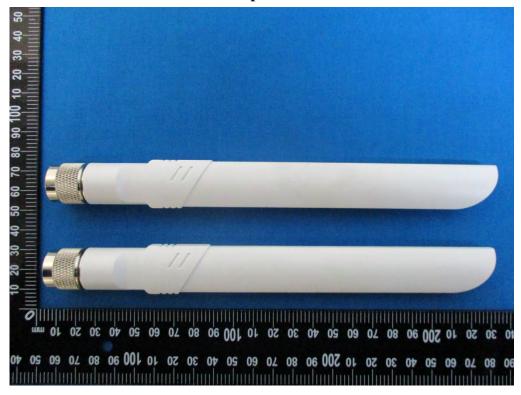

WIFI RF Chip IC – Top View

Patch Antenna – Top View

Patch Antenna – Bottom View

**EUT – Dipole antenna** 

Model: VigorAP 920R EUT- Uncover View

**EUT- Uncover View** 

**EUT- Uncover View** 

**EUT- Main Board Top View** 

**EUT- Main Board Bottom View** 

**EUT- Antenna connect port View** 

WIFI RF Chip IC - Top View

**EUT – Dipole antenna** 

Model: VigorAP 920RP EUT- Uncover View

**EUT- Uncover View** 

**EUT- Uncover View** 

**EUT- Main Board Top View** 

**EUT- Main Board Bottom View** 

**EUT- Antenna connect port View** 

WIFI RF Chip IC - Top View

**EUT – Dipole antenna** 

Model: VigorAP 920RD EUT- Uncover View

**EUT- Uncover View** 