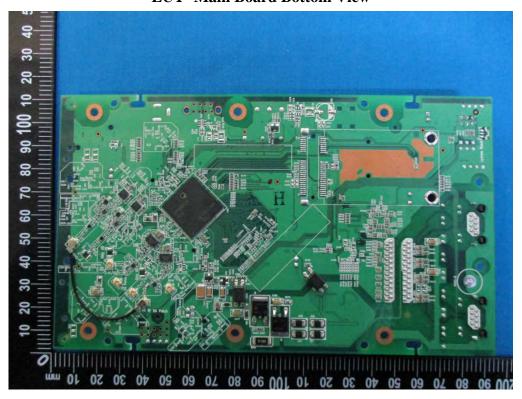

**EUT- Main Board Bottom View** 

**EUT- Antenna connect port View** 

WIFI RF Chip IC - Top View

**EUT – Dipole antenna** 

Model: VigorAP 920RP EUT- Uncover View

**EUT- Uncover View** 

**EUT- Uncover View** 