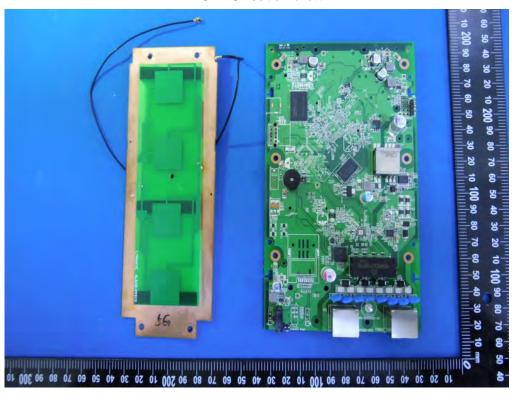

WIFI RF Chip IC – Top View

Patch Antenna – Top View

Patch Antenna – Bottom View

**EUT – Dipole antenna** 

Model: VigorAP 920R EUT- Uncover View

**EUT- Uncover View** 

**EUT- Uncover View** 

**EUT- Main Board Top View** 