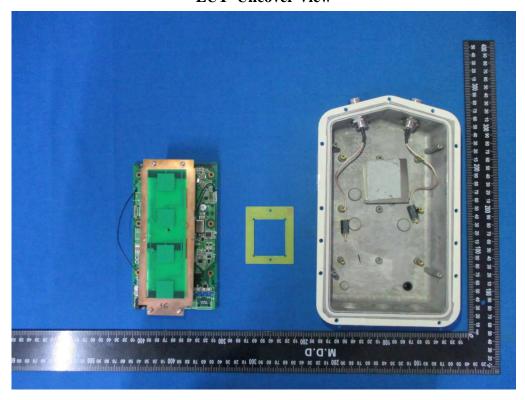

Model: VigorAP 920RPD EUT- Uncover View

**EUT- Uncover View** 

**EUT- Uncover View** 

**EUT- Uncover View** 

**EUT- Main Board Top View** 

**EUT- Main Board Bottom View** 

**EUT- Antenna connect port View** 