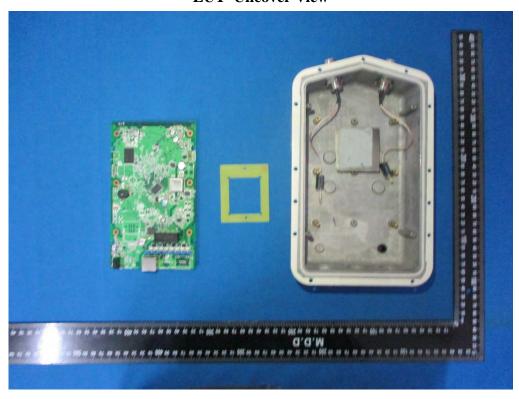

Model: VigorAP 920RPD EUT- Uncover View

**EUT- Uncover View** 

**EUT- Uncover View** 

**EUT- Uncover View** 

**EUT- Main Board Top View** 

**EUT- Main Board Bottom View** 

**EUT- Antenna connect port View** 