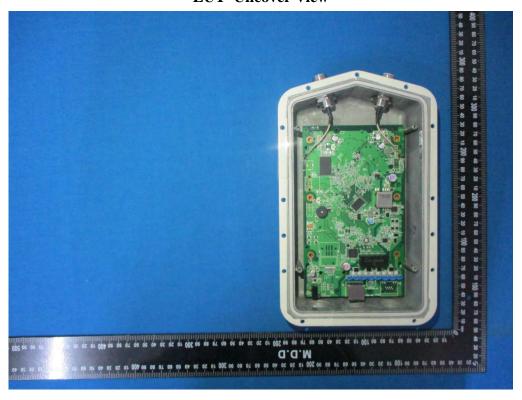

Model: VigorAP 920RPD EUT- Uncover View

**EUT- Uncover View** 

**EUT- Uncover View** 

**EUT- Uncover View** 

**EUT- Main Board Top View** 

**EUT- Main Board Bottom View** 

**EUT- Antenna connect port View** 