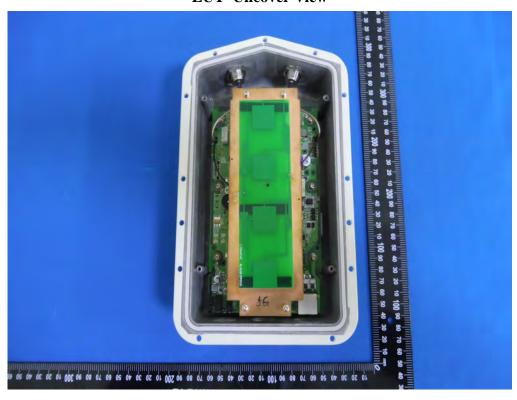

Model: VigorAP 920RPD EUT- Uncover View

**EUT- Uncover View** 

**EUT- Uncover View** 

**EUT- Uncover View** 

**EUT- Main Board Top View** 

**EUT- Main Board Bottom View** 

**EUT- Antenna connect port View** 