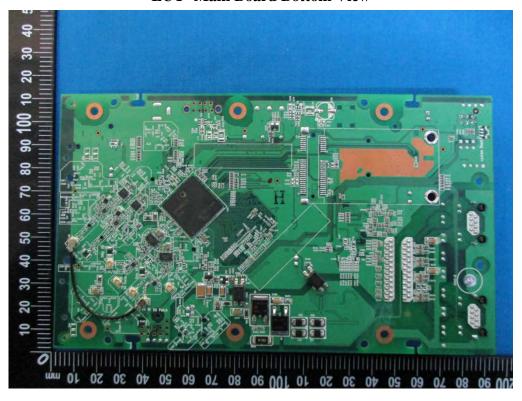

Model: VigorAP 920RPD EUT- Uncover View

**EUT- Uncover View** 

**EUT- Uncover View** 

**EUT- Uncover View** 

**EUT- Main Board Top View** 

**EUT- Main Board Bottom View** 

**EUT- Antenna connect port View** 