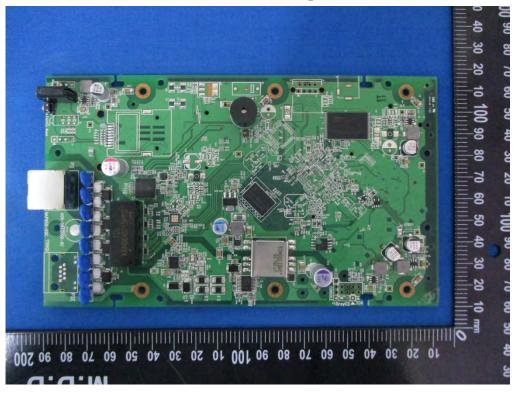

Model: VigorAP 920RPD EUT- Uncover View

**EUT- Uncover View** 

**EUT- Uncover View** 

**EUT- Uncover View** 

**EUT- Main Board Top View** 

**EUT- Main Board Bottom View** 

**EUT- Antenna connect port View** 