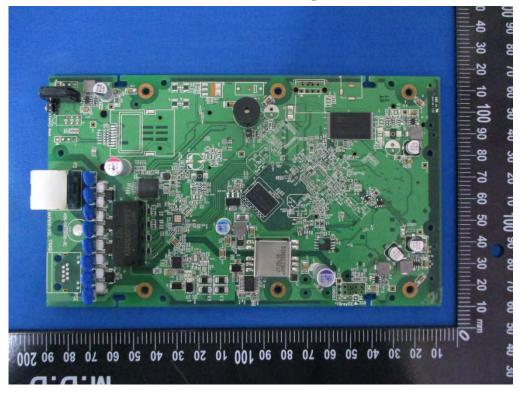

WIFI RF Chip IC – Top View

Patch Antenna – Top View

Patch Antenna – Bottom View

**EUT – Dipole antenna** 

Model: VigorAP 920R EUT- Uncover View

**EUT- Uncover View** 

**EUT- Uncover View** 

**EUT- Main Board Top View** 