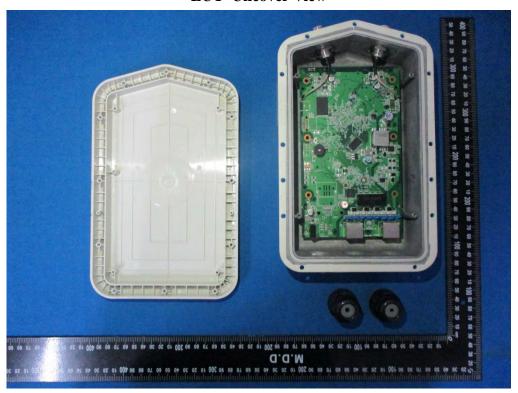

Model: VigorAP 920RPD EUT- Uncover View

**EUT- Uncover View** 

**EUT- Uncover View** 

**EUT- Uncover View** 

**EUT- Main Board Top View** 

**EUT- Main Board Bottom View** 

**EUT- Antenna connect port View** 