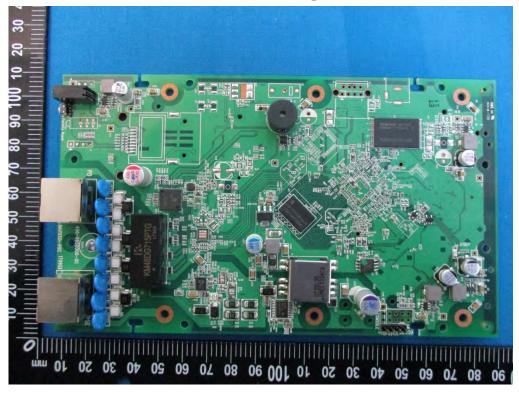

WIFI RF Chip IC – Top View

Patch Antenna – Top View

Patch Antenna – Bottom View

**EUT – Dipole antenna** 

Model: VigorAP 920R EUT- Uncover View

**EUT- Uncover View** 

**EUT- Uncover View** 

**EUT- Main Board Top View** 