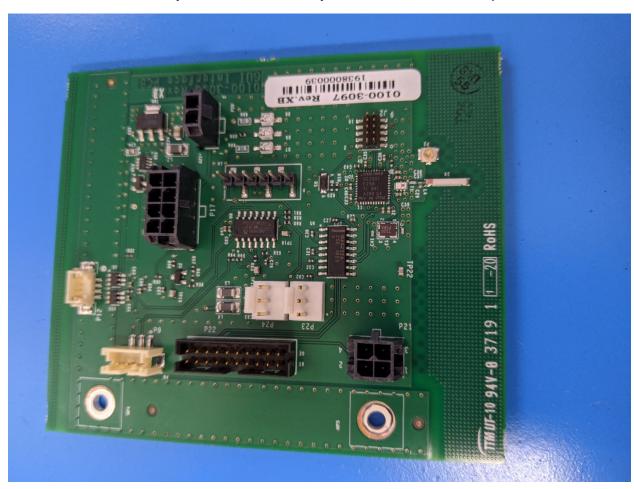

RF module for a Bluetooth Foot Pedal control mounted in main system

RF module for a Bluetooth Foot Pedal control mounted in main system

RF module for BLE remote control of Monitor mounted in main system

RF module for BLE remote control of Monitor mounted in main system

RF module for BLE remote control of Monitor mounted in main system

WIFI Antenna mounted in main system

RF module for BLE Foot Pedal control mounted in main system