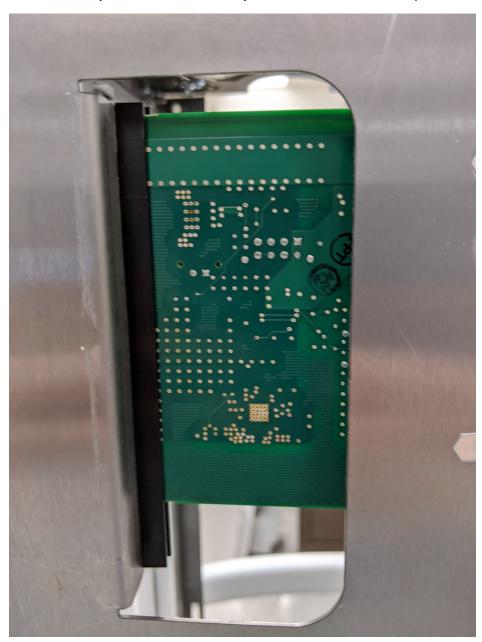

## **Internal Photographs**

RF Module for Foot Pedal control, Remote Control and WIFI mounted in Console

RF Module for a Bluetooth Foot Pedal control mounted in main system

RF module for a Bluetooth Foot Pedal Control mounted in main system

RF module for a Bluetooth Foot Pedal control mounted in main system

RF module for a Bluetooth Foot Pedal control mounted in main system

RF module for BLE remote control of Monitor mounted in main system