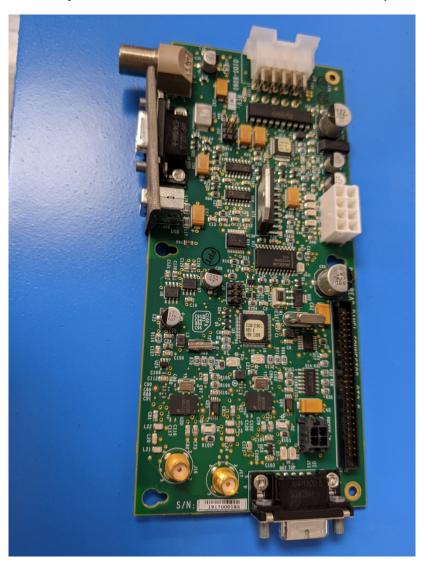

## **Internal Photographs**

RF Module for Foot Pedal control, Remote Control and WIFI mounted in Console



RF Module for a Bluetooth Foot Pedal control mounted in main system



RF module for a Bluetooth Foot Pedal Control mounted in main system



RF module for a Bluetooth Foot Pedal control mounted in main system



RF module for a Bluetooth Foot Pedal control mounted in main system



RF module for BLE remote control of Monitor mounted in main system



RF module for BLE remote control of Monitor mounted in main system



RF module for BLE remote control of Monitor mounted in main system



WIFI Antenna mounted in main system



RF module for BLE Foot Pedal control mounted in main system



RF module for BLE Foot Pedal control mounted in main system