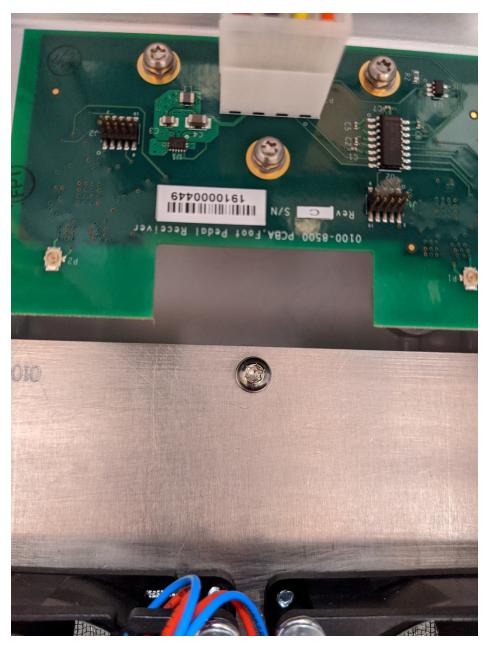

## **Internal Photographs**

RF Module for Foot Pedal control, Remote Control and WIFI mounted in Console

RF Module for a Bluetooth Foot Pedal control mounted in main system

RF module for a Bluetooth Foot Pedal Control mounted in main system

RF module for a Bluetooth Foot Pedal control mounted in main system

RF module for a Bluetooth Foot Pedal control mounted in main system

RF module for BLE remote control of Monitor mounted in main system