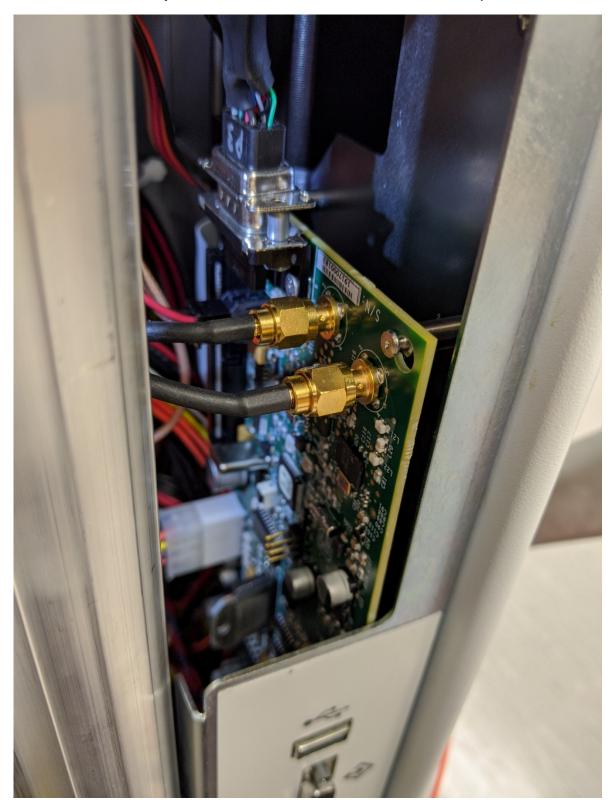

RF module for a Bluetooth Foot Pedal control mounted in main system

RF module for a Bluetooth Foot Pedal control mounted in main system

RF module for BLE remote control of Monitor mounted in main system

RF module for BLE remote control of Monitor mounted in main system

RF module for BLE remote control of Monitor mounted in main system

WIFI Antenna mounted in main system

RF module for BLE Foot Pedal control mounted in main system