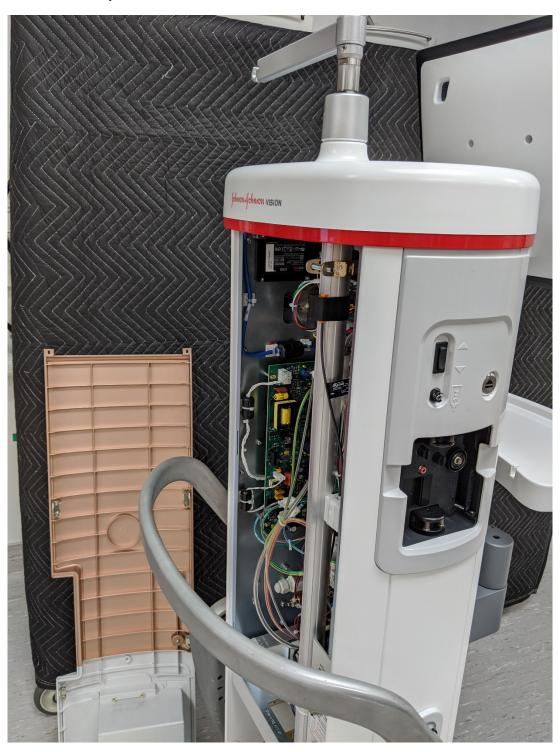

## **Internal Photographs**

RF Module for Foot Pedal control, Remote Control and WIFI mounted in Console

RF Module for a Bluetooth Foot Pedal control mounted in main system

RF module for a Bluetooth Foot Pedal Control mounted in main system