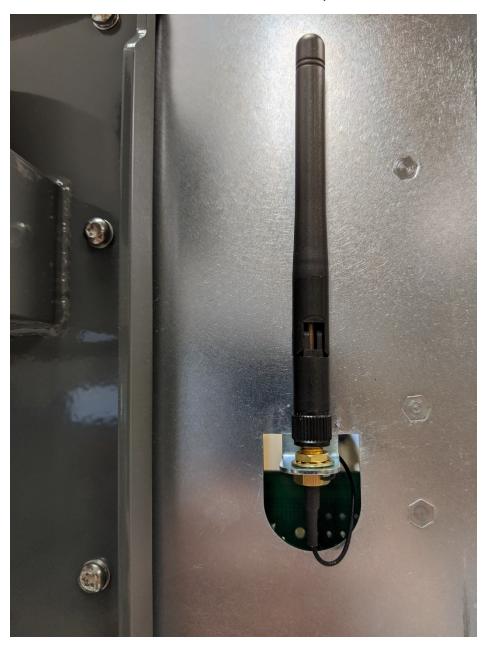

## **Internal Photographs**

RF Module for Foot Pedal control, Remote Control and WIFI mounted in Console

RF Module for a Bluetooth Foot Pedal control mounted in main system

RF module for a Bluetooth Foot Pedal Control mounted in main system