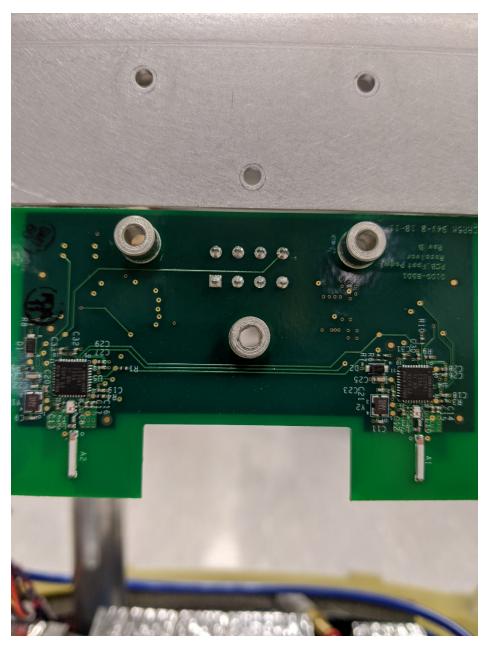

RF module for a Bluetooth Foot Pedal control mounted in main system

RF module for a Bluetooth Foot Pedal control mounted in main system

RF module for BLE remote control of Monitor mounted in main system

RF module for BLE remote control of Monitor mounted in main system

RF module for BLE remote control of Monitor mounted in main system

WIFI Antenna mounted in main system

RF module for BLE Foot Pedal control mounted in main system