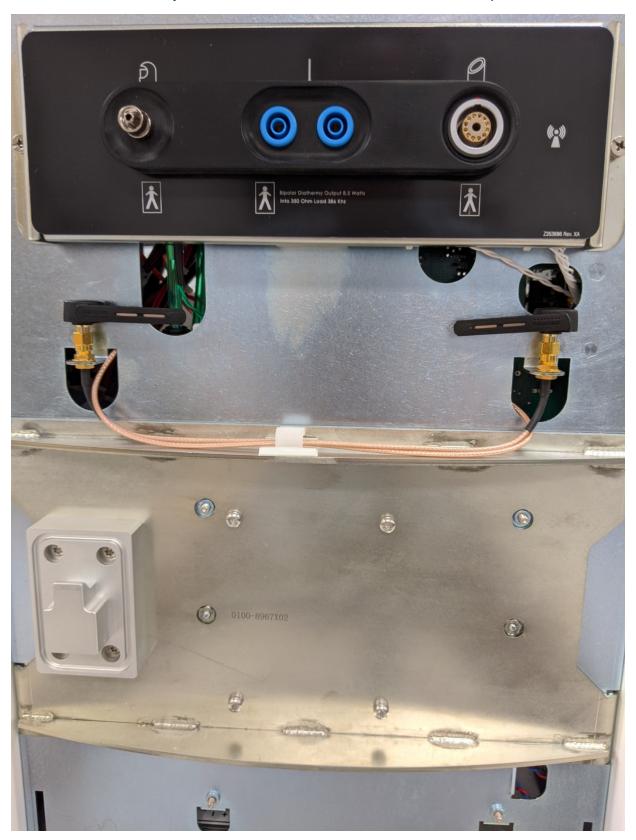

RF module for BLE remote control of Monitor mounted in main system

RF module for BLE remote control of Monitor mounted in main system

WIFI Antenna mounted in main system

RF module for BLE Foot Pedal control mounted in main system

RF module for BLE Foot Pedal control mounted in main system