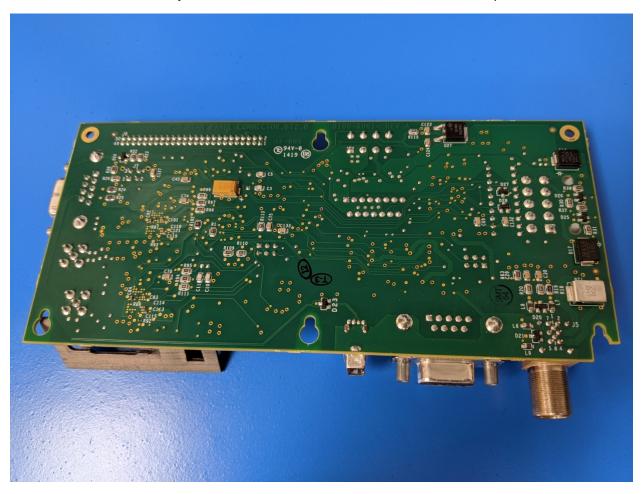

## **Internal Photographs**

RF Module for Foot Pedal control, Remote Control and WIFI mounted in Console

RF Module for a Bluetooth Foot Pedal control mounted in main system

RF module for a Bluetooth Foot Pedal Control mounted in main system