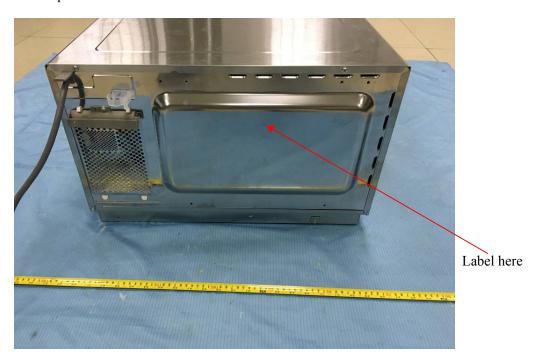

## **EXHIBIT A - FCC ID LABEL AND LOCATION**

## **FCC ID Label Location Information**

**Specifications**:

Text is Black or white in color and is left justified. Labels are printed in indelible ink on permanent adhesive backing or silk-screened onto the EUT or shall be affixed at a conspicuous location on the EUT.