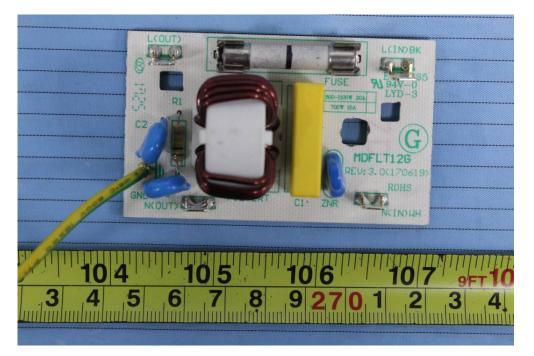

# **EXHIBIT C - EUT INTERNAL PHOTOGRAPHS**

# EUT – Cover off View



**EUT – Main Board Top View** 



#### **EUT – Main Board Bottom View**



**EUT – Power Supply Board Top View** 



# EUT –Power Supply Board Bottom View



# **EUT – Transformer View**



# **EUT – Transformer Label View**

| DANGER<br>HIGH VOLTAGE<br>DISCHARGE CAPACITOR BEFORE SERVICING<br>MD-152LTR-1 |
|-------------------------------------------------------------------------------|
| GUANGDONG MIDEA KITCHEN APPLIANCES MFG CO LTD<br>GWLA                         |

# EUT – Fan Motor View



#### **EUT – Magnetron View**



**EUT – Magnetron Label View** 



#### **EUT – Capacitor View**



#### **EUT – Motor View**



#### EUT – Diode View