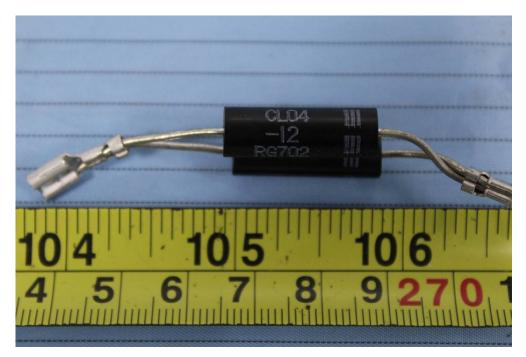

# **EXHIBIT C - EUT INTERNAL PHOTOGRAPHS**

# EUT – Cover off View



**EUT – Main Board Top View** 



#### **EUT – Main Board Bottom View**



**EUT – Power Supply Board Top View** 



# EUT –Power Supply Board Bottom View



# **EUT – Transformer View**



# **EUT – Transformer Label View**

| DANGER<br>HIGH VOLTAGE<br>DISCHARGE CAPACITOR BEFORE SERVICING<br>MD-152LTR-1 |
|-------------------------------------------------------------------------------|
| GUANGDONG MIDEA KITCHEN APPLIANCES MFG CO LTD<br>GWLA                         |

# EUT – Fan Motor View



#### **EUT – Magnetron View**



**EUT – Magnetron Label View** 



#### **EUT – Capacitor View**



#### **EUT – Motor View**



#### EUT – Diode View