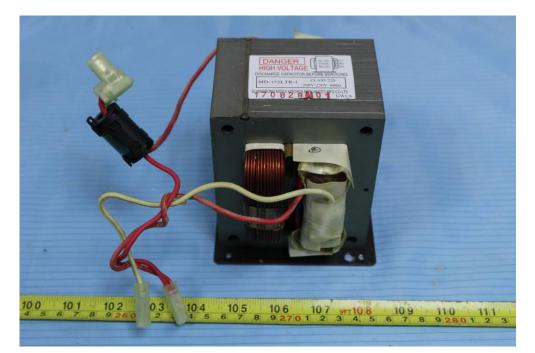

# **EUT – Transformer View**

# **EUT – Transformer Label View**

| DANGER<br>HIGH VOLTAGE<br>DISCHARGE CAPACITOR BEFORE SERVICING<br>MD-152LTR-1 |
|-------------------------------------------------------------------------------|
| GUANGDONG MIDEA KITCHEN APPLIANCES MFG CO LTD<br>GWLA                         |