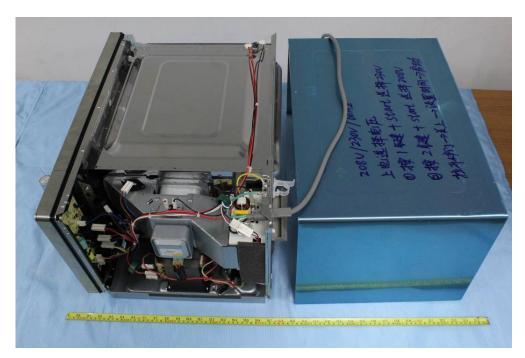

# **EXHIBIT C - EUT INTERNAL PHOTOGRAPHS**

# EUT – Cover off View



**EUT – Main Board Top View** 



#### **EUT – Main Board Bottom View**



**EUT – Power Supply Board Top View** 



# EUT –Power Supply Board Bottom View



# **EUT – Transformer View**



# **EUT – Transformer Label View**

| DANGER<br>HIGH VOLTAGE<br>DISCHARGE CAPACITOR BEFORE SERVICING<br>MD-152LTR-1 |
|-------------------------------------------------------------------------------|
| GUANGDONG MIDEA KITCHEN APPLIANCES MFG CO LTD<br>GWLA                         |

# EUT – Fan Motor View



#### **EUT – Magnetron View**



**EUT – Magnetron Label View** 



#### **EUT – Capacitor View**



#### **EUT – Motor View**



#### EUT – Diode View