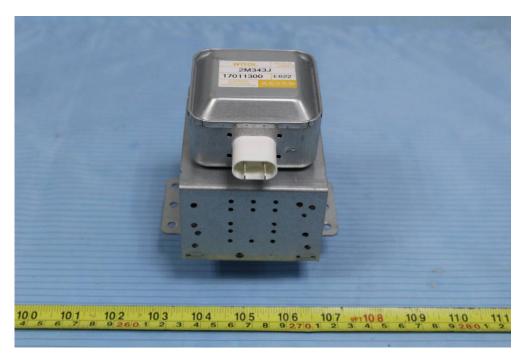

# **EXHIBIT C - EUT INTERNAL PHOTOGRAPHS**

# EUT – Cover off View



**EUT – Main Board Top View** 



#### **EUT – Main Board Bottom View**



**EUT – Power Supply Board Top View** 



# EUT –Power Supply Board Bottom View



# **EUT – Transformer View**



# **EUT – Transformer Label View**

| DANGER<br>HIGH VOLTAGE<br>DISCHARGE CAPACITOR BEFORE SERVICING<br>MD-152LTR-1 |
|-------------------------------------------------------------------------------|
| GUANGDONG MIDEA KITCHEN APPLIANCES MFG CO LTD<br>GWLA                         |

# EUT – Fan Motor View



#### **EUT – Magnetron View**



**EUT – Magnetron Label View** 



#### **EUT – Capacitor View**



#### **EUT – Motor View**



#### EUT – Diode View