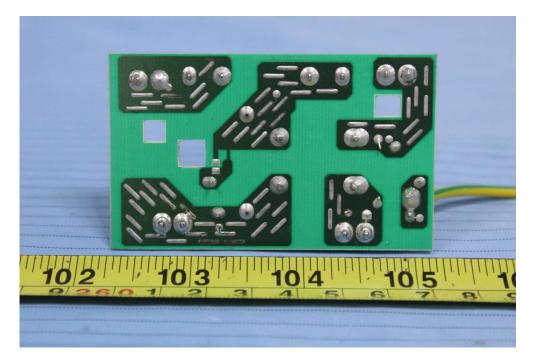

#### **EUT – Main Board Bottom View**

**EUT – Power Supply Board Top View** 

# EUT –Power Supply Board Bottom View