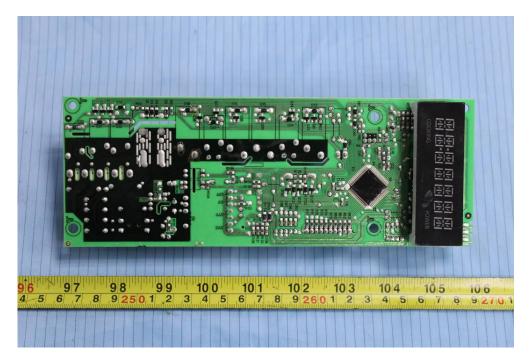

# **EXHIBIT C - EUT INTERNAL PHOTOGRAPHS**

# EUT – Cover off View



**EUT – Main Board Top View** 



#### **EUT – Main Board Bottom View**



**EUT – Power Supply Board Top View** 



# EUT –Power Supply Board Bottom View



# **EUT – Transformer View**



# **EUT – Transformer Label View**

| DANGER<br>HIGH VOLTAGE<br>DISCHARGE CAPACITOR BEFORE SERVICING<br>MD-152LTR-1 |
|-------------------------------------------------------------------------------|
| GUANGDONG MIDEA KITCHEN APPLIANCES MFG CO LTD<br>GWLA                         |

# EUT – Fan Motor View



#### **EUT – Magnetron View**



**EUT – Magnetron Label View** 



#### **EUT – Capacitor View**



#### **EUT – Motor View**



#### EUT – Diode View