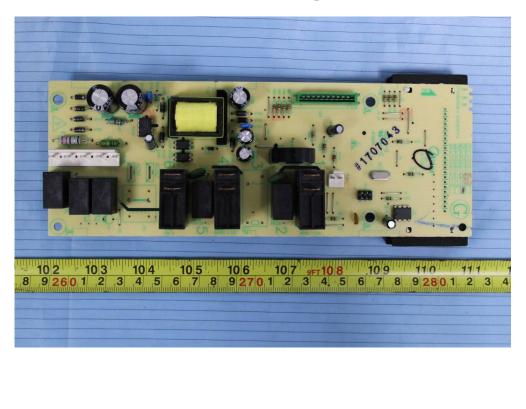

# EUT – Cover off View

**EUT – Main Board Top View** 

#### **EUT – Main Board Bottom View**

**EUT – Power Supply Board Top View** 