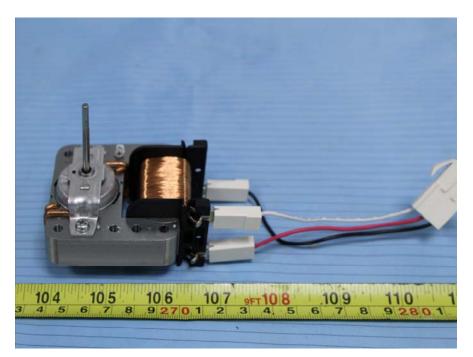

# **EXHIBIT C - EUT INTERNAL PHOTOGRAPHS**

# EUT – Cover off View



**EUT – Main Board Top View** 



#### **EUT – Main Board Bottom View**



**EUT – Power Supply Board Top View** 



# EUT –Power Supply Board Bottom View



# **EUT – Transformer View**



# **EUT – Transformer Label View**

| DANGER<br>HIGH VOLTAGE<br>DISCHARGE CAPACITOR BEFORE SERVICING<br>MD-152LTR-1 |
|-------------------------------------------------------------------------------|
| GUANGDONG MIDEA KITCHEN APPLIANCES MFG CO LTD<br>GWLA                         |

# EUT – Fan Motor View



#### **EUT – Magnetron View**



**EUT – Magnetron Label View** 



#### **EUT – Capacitor View**



#### **EUT – Motor View**



#### EUT – Diode View