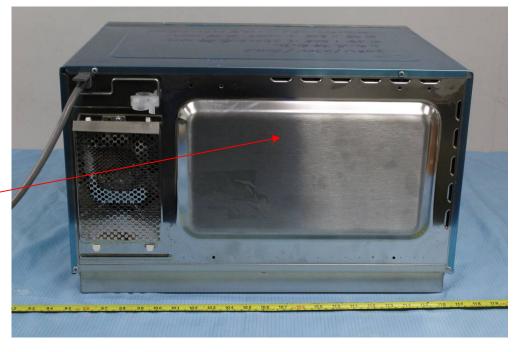

## **FCC ID Label Location Information**

Label here

Specifications: Text is Black or white in color and is left justified. Labels are printed in indelible ink on permanent adhesive backing or silk-screened onto the EUT or shall be affixed at a conspicuous location on the EUT.