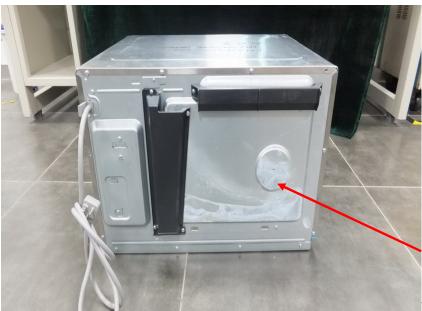

ring Co., Ltd

Four à micro-ondes commercial

Alinentation 208V~/230V~/60Hz, monophase 2800W

Puissance 1800W, 2450MHz

Made in Shunde China / Fabricado en Shunde-China THIS DEVICE COMPLIES WITH DHHS RADIATION PERFORMANCE STANDARDS 21 CFR SUBCHAPTER J.





FCC ID: VG8XMA34GYY-S

Midea Microwave and Electrical Appliances Manufacturing

Four à micro-ondes commercial

Alinentation 208V~/230V~/60Hz, monophase 3200W Puissance 2100W, 2450MHz

Made in Shunde China / Fabricado en Shunde-China THIS DEVICE COMPLIES WITH DHHS RADIATION PERFORMANCE STANDARDS 21 CFR SUBCHAPTER J.



E214180 CONFORMS TO NSF/ANSI STD.4

Commercial Microwave Oven Input 208V~/230V~/60Hz, Single Phase 3200W Output 2100W, 2450MHz Manufacture Date / Date de fabrication: February, 2012 Serial NO. /

N° de série:

EMB34GTQ-S



Label Location