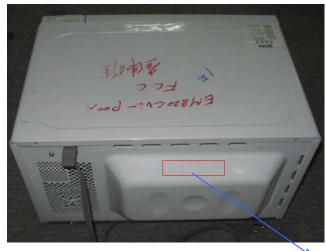

(Not for commercial use) Input 120V~60Hz, Single Phase 1250W

Output 800W, 2450MHz Serial No./ N'de serie:

Manufacture Date / Date de fabrication:

FCC ID:VG8XM820CYY

Guangdong MD Microwave Oven Manufacturing Co., Ltd

Four à micro-ondes familial

(non destine a l'usage commercial)

Alinentation 120V~60Hz, monophase 1250W

Puissance 800W, 2450MHz

Made in Shunde China / Fabricado en Shunde-China THIS DEVICE COMPLIES WITH DHHS RADIATION PERFORMANCE STANDARDS 21 CFR SUBCHAPTER J.

Dimention: Length x width = 160mm x 50mm

### **Specifications:**

Text is white or black in color and is left justified, Labels are printed in indelible ink on permanent adhesive backing or sile-screened onto the EUT or shall be affixed at a conspicuous location on the EUT.

## **Proposed FCC Label Location:**



Location

#### **FCC Warning Statement:**

The Device complies with part 18 of the FCC rules, Operation is subject to the following conditions: (1) This device may not cause harmful interference, and (2) this device must accept any interference received, including interference that may cause undersired operation.