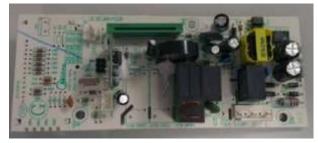

1. Changed Mother board as below.

Original Mother board-top view

Original Mother board bottom view

New Mother board -- top view

New Mother board -bottom view

Note:

1.New mother board has the same input/output power and similar electric specification with original. The "similar" means that input and output power is the same but some electronic components(such as relay etc)and PCB Layout differences as before.