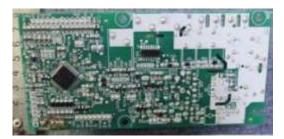

1. Changed Mother board as below.

Original Mother board-top view

Original Mother board bottom view

New Mother board -- top view

New Mother board -bottom view

Note:

1.New mother board has the same input/output power and similar electric specification with original. The "similar" means that input and output power is the same but some electronic components(such as relay etc)and PCB Layout differences as before.