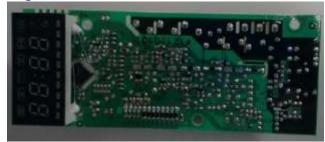

1. Changed Mother board as below.

Original Mother board-top view

Original Mother board bottom view

New Mother board -- top view

New Mother board -bottom view

Note:

1.New mother board has the same input/output power and similar electric specification with original. The "similar" means that input and output power is the same but some electronic components(such as relay etc)and PCB Layout differences as before.