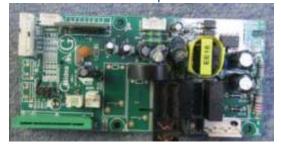

1. Changed Mother board as below.

Original Mother board-top view

Original Mother board bottom view

New Mother board -- top view

New Mother board -bottom view

Note:

1.New mother board has the same input/output power and similar electric specification with original. The "similar" means that input and output power is the same but some electronic components(such as relay etc)and PCB Layout differences as before.