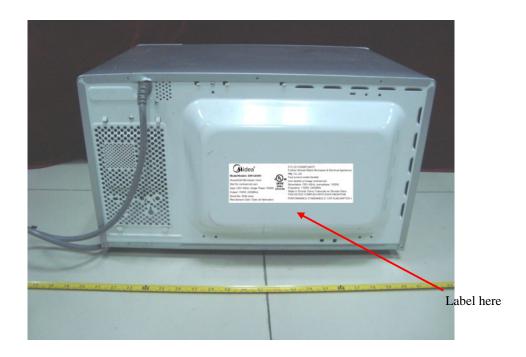

## **FCC ID Label Location Information**

**Specifications:** 

Text is Black or white in color and is left justified. Labels are printed in indelible ink on permanent adhesive backing or silk-screened onto the EUT or shall be affixed at a conspicuous location on the EUT.