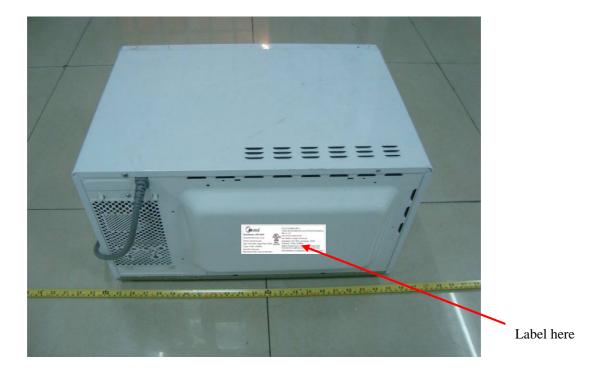

## **FCC ID Label Location**

<u>Specifications</u>: Text is Black or white in color and is left justified. Labels are printed in indelible ink on permanent adhesive backing or silk-screened onto the EUT or shall be affixed at a conspicuous location on the EUT.