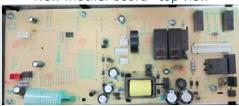

1. Changed Mother -board as below.

Original Mother board-top view

New Mother board -top view

NOTE: They have the same input&output power and similar circuit function.

Original Mother board -bottom

New Mother board -bottom