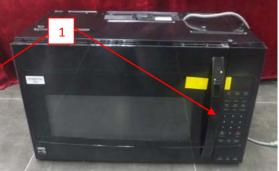

Note: Only differences for component and PCB Layout.

2. Exterior is the same except that Key board differentce as below:

3. Back is basically the same.

Old product:

New product

- 4. Perform full test (part 18) of the new model in this PC2 filing.
- 5. Anything elses are the same as before.