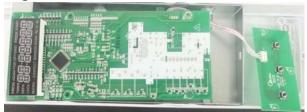

1. Changed Mother -board as below.

Original Mother board-top view

New Mother board -top view

NOTE: They have the same input&output power and similar circuit function.

Original Mother board -bottom

New Mother board -bottom