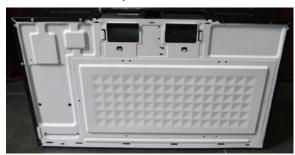

Note: Only differences for component and PCB Layout.

2. Exterior is the same except that Key board differentce as below:

3. Back is basically the same.

Old product:

New product

- 4. Perform full test (part 18) of the new model in this PC2 filing.
- 5. Anything elses are the same as before.