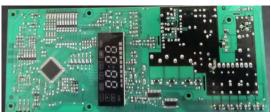

1. Changed Mother -board as below.

Original Mother board-top view

New Mother board -top view

NOTE: They have the same input&output power and similar circuit function.

Original Mother board -bottom

New Mother board -bottom