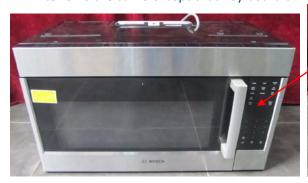

Note: Only differences for component and PCB Layout.

2. Exterior is the same except that Key board differentce as below:

3. Back is basically the same.

Old product:

New product

- 4. Perform full test (part 18) of the new model in this PC2 filing.
- 5. Anything elses are the same as before.