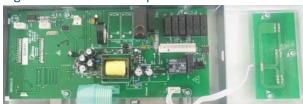

1. Changed Mother -board as below.

Original Mother board-top view

New Mother board -top view

NOTE: They have the same input&output power and similar circuit function.

Original Mother board -bottom

New Mother board -bottom