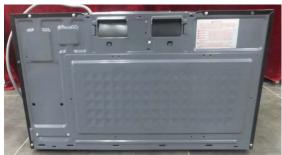

Note: Only differences for component and PCB Layout.

2. Exterior is the same except that Key board differentce as below:

3. Back is basically the same.

Old product:

New product

- 4. Perform full test (part 18) of the new model in this PC2 filing.
- 5. Anything elses are the same as before.