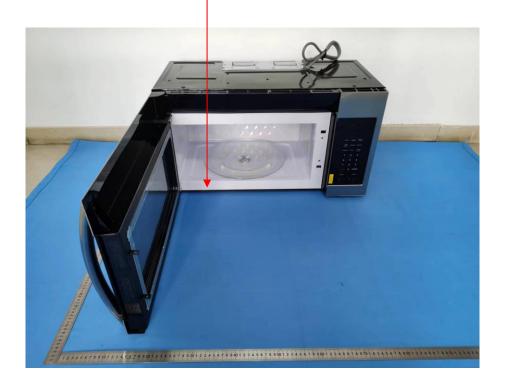

## **FCC ID Label Location Information**

The label shown shall be permanently affixed at a conspicuous location on the device and be readily visible to the user at the time purchase (Labeling requirements per 2.925)

LABEL AND LOCATION Page 1 of 1