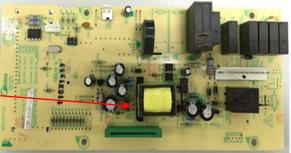

1. Changed Mother -board as below.

Original Mother board-top view

Note 1: They are the same Principle of circuitry only changed PCB Layout and location of circuit components.

Note 2: changed linear transformer to switching power supply.(see 2)