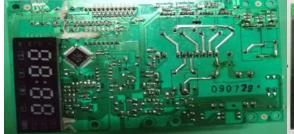

Original Mother board -bottom

New Mother board -bottom

Only differences for LCD screen and PCB Layout. Anything elses are the same as before.