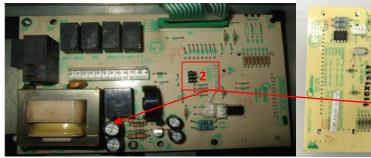

1. Changed Mother -board as below.

Original Mother board-top view

Note 1: They are the same Principle of circuitry only changed PCB Layout and location of circuit components.

Note 2: changed linear transformer to switching power supply.(see 2)