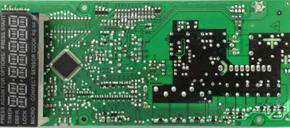

Original Mother board -bottom

New Mother board -bottom

Only differences for LCD screen and PCB Layout. Anything elses are the same as before.