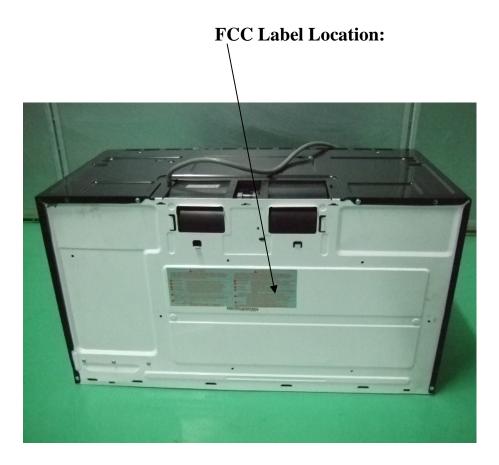

## FCC PRODUCT LABELING AND LOCATION

## **Proposed FCC Label format:**

..... FCC ID:VG8XM048KYY dea Foshan Shunde Midea Microwave & Electrical Appliances Mfg. Co., Ltd. Model/Modelo: XM048KYY Four à micro-ondes familial Household Microwave Oven (non destine a l'usage commercial) LISTED (Not for commercial use) Alinentation 120V~60Hz, monophase 1550W 54NJ Input 120V~60Hz, Single Phase 1550W E214180 Pulssance 1000W, 2450MHz Made in Shunde China / Fabricado en Shunde-China Output 1000W, 2450MHz THIS DEVICE COMPLIES WITH DHHS RADIATION Serial No./ N'de serie: PERFORMANCE STANDARDS 21 CFR SUBCHAPTER J. Manufacture Date / Date de fabrication: ..... 

## Dimension : 160mm\*50mm