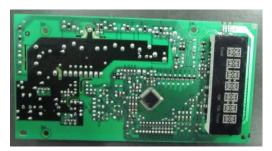

Original

new

Original

Back view is basically identical to original.

6. Mother board is identical to original as below:

7. All elses are the same as before.