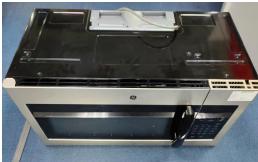

Original

new

Original

Back view is basically identical to original.

6. Mother board is identical to original as below:

7. All elses are the same as before.