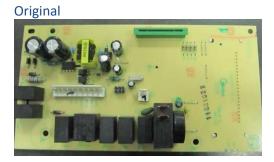

Original

new

Original

Back view is basically identical to original.

6. Mother board is identical to original as below:

7. All elses are the same as before.