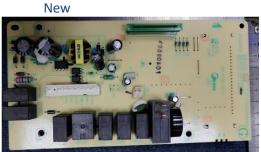

Original

new

Original

Back view is basically identical to original.

6. Mother board is identical to original as below:

7. All elses are the same as before.