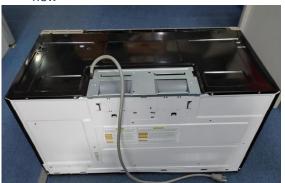

Original

new

Original

Back view is basically identical to original.

6. Mother board is identical to original as below:

7. All elses are the same as before.