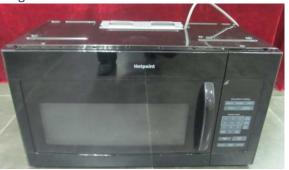

Original

new

Original

Back view is basically identical to original.

6. Mother board is identical to original as below:

7. All elses are the same as before.