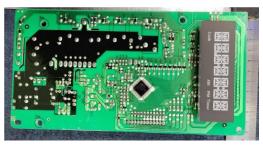

Original

new

Original

Back view is basically identical to original.

6. Mother board is identical to original as below:

7. All elses are the same as before.