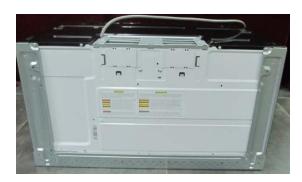

Original

new

Original

Back view is basically identical to original.

6. Mother board is identical to original as below:

7. All elses are the same as before.