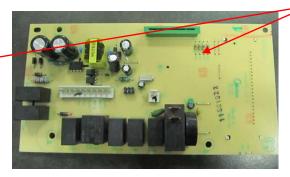

1. Changed Mother -board as below.

Original Mother board-top view

New Mother board –top view

NOTE: they have the same input&output power and similar circuit function.

1

Original Mother board -bottom

Note: Only differences for component and PCB Layout.