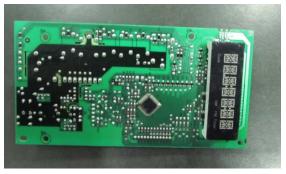

## Request for Class II Permissive Change

FCC ID: VG8XM044KYY-GE Data: 2015-12-16

TO: Federal Communication Commission

Please be notified that we, the undersigned, Guangdong Midea Kitchen Appliances Manufacturing Co.,Ltd. declare that the reasons for this class II permissive change are as below:

1. Changed Mother -board as below.

Original Mother board-top view



New Mother board –top view



NOTE: they have the same input&output power and similar circuit function.

1

Original Mother board -bottom







Note: Only differences for component and PCB Layout.

2. Difference for Key-board



3. Anything elses are the same as before.

## Sincerely,



## xue wenfei

Guangdong Midea Kitchen Appliances Manufacturing Co.,Ltd.

Phone: +86-757-26306480 FAX:+86-757-26656995 E-Mail: xuewf1@midea.com.cn