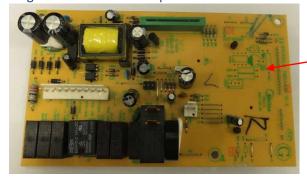

1. Changed Mother -board as below.

Original Mother board-top view

New Mother board –top view

NOTE: they have the same input&output power and similar circuit function.

1

Original Mother board -bottom

Note: Only differences for component and PCB Layout.