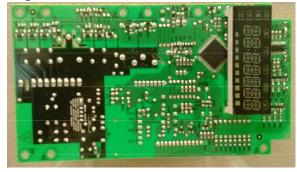

## Request for Class II Permissive Change

FCC ID: VG8XM044KYY-GE Data: 2015-12-16

TO: Federal Communication Commission

Please be notified that we, the undersigned, Guangdong Midea Kitchen Appliances Manufacturing Co.,Ltd. declare that the reasons for this class II permissive change are as below:

1. Changed Mother -board as below.

Original Mother board-top view



New Mother board –top view



NOTE: they have the same input&output power and similar circuit function.

1

Original Mother board -bottom







Note: Only differences for component and PCB Layout.

2. Difference for Key-board



3. Anything elses are the same as before.

## Sincerely,



## xue wenfei

Guangdong Midea Kitchen Appliances Manufacturing Co.,Ltd.

Phone: +86-757-26306480 FAX:+86-757-26656995 E-Mail: xuewf1@midea.com.cn