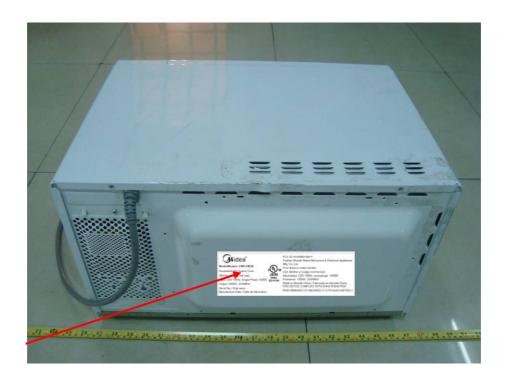

## **FCC ID Label Location**

Label here

<u>`Specifications</u>: Text is Black or white in color and is left justified. Labels are printed in indelible ink on permanent adhesive backing or silk-screened onto the EUT or shall be affixed

at a conspicuous location on the EUT.