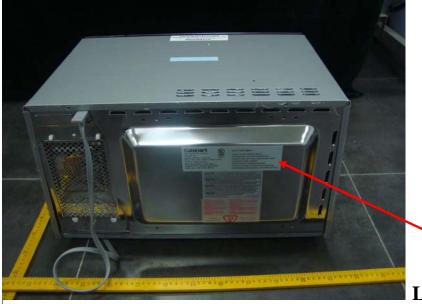

## SIZE:160\*50MM

**M**idea

Model/Modelo: EM028AYY

Household Microwave Oven

(Not for commercial use)

Input 120V~60Hz, Single Phase 1450W E214180

Output 1000W, 2450MHz

Serial No./ N'de serie:

Manufacture Date / Date de fabrication: \_\_\_\_\_

|   | FCC ID:VG8XM028AYY                                |
|---|---------------------------------------------------|
|   | Guangdong Midea Microwave & Electrical Appliances |
|   | Mfg. Co.,Ltd.                                     |
|   | Four à micro-ondes familial                       |
| 5 | (non destine a l'usage commercial)                |
|   | Alinentation 120V~60Hz, monophase 1450W           |
|   | Puissance 1000W, 2450MHz                          |
|   | Made in Shunde China / Fabricado en Shunde-China  |
|   | THIS DEVICE COMPLIES WITH DHHS RADIATION          |
|   | PERFORMANCE STANDARDS 21 CFR SUBCHAPTER J.        |
|   |                                                   |

US

STED

54NJ

Label Location