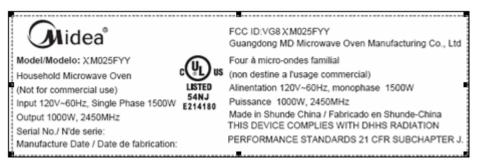

# Label & Location

## Proposed FCC Label Format:

Dimention: Length x width = 160mm x 50mm

# Specifications:

Text is white or black in color and is left justified ,Labels are printed in indelible ink on permanent adhesive backing or sile-screened onto the EUT or shall be affixed at a conspicuous location on the EUT.