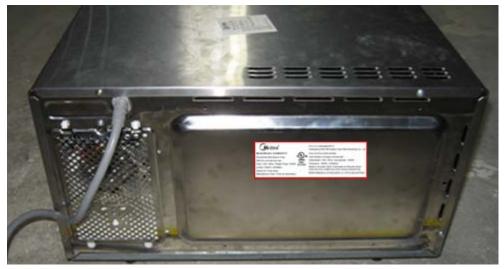

# Label & Location

## Proposed FCC Label Format:



Dimention: Length x width = 160mm x 50mm

# Specifications:

Text is white or black in color and is left justified ,Labels are printed in indelible ink on permanent adhesive backing or sile-screened onto the EUT or shall be affixed at a conspicuous location on the EUT.

## **Proposed FCC Label Location:**



#### FCC Warning Statement:

The Device complies with part 18 of the FCC rules, Operation is subject to the following conditions: (1) This device may not cause harmful interference, and (2) this device must accept any interference received, including interference that may cause undersired operation.