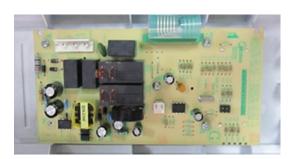

1. Changed Mother -board as below.

Original Mother board-top view

New Mother board –top view

Changed PCB layout and some electronic components. Input/output and power are the same as before.