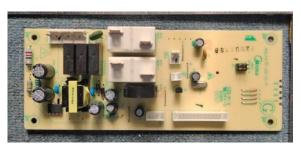

1. Changed Mother -board as below.

Original Mother board-top view

New Mother board –top view

Changed PCB layout and some electronic components. Input/output and power are the same as before.