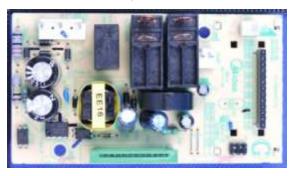

1. Changed Mother -board as below.

Original Mother board-top view

New Mother board -top view

Original Mother board -bottom

New Mother board -bottom

NOTE: They have the same input&output power and similar circuit function. New is electrically compatible to original.