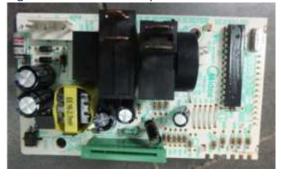

1. Changed Mother -board as below.

Original Mother board-top view

New Mother board -top view

Original Mother board -bottom

New Mother board -bottom

NOTE: They have the same input&output power and similar circuit function. New is electrically compatible to original.