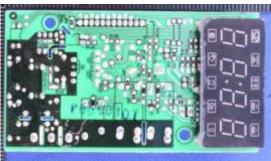

1. Changed Mother -board as below.

Original Mother board-top view

New Mother board -top view

Original Mother board -bottom

New Mother board -bottom

NOTE: They have the same input&output power and similar circuit function. New is electrically compatible to original.

## Front &Back differences as below:

1. Key-board is not different.others are basically identical.

Back is basiclly identical to original.

2. Anything elses are the same as before.