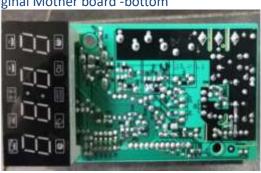

1. Changed Mother -board as below.

Original Mother board-top view

New Mother board -top view

Original Mother board -bottom

New Mother board -bottom

NOTE: They have the same input&output power and similar circuit function. New is electrically compatible to original.

## Front &Back differences as below:

1. Key-board is not different.others are basically identical.

Back is basiclly identical to original.

2. Anything elses are the same as before.