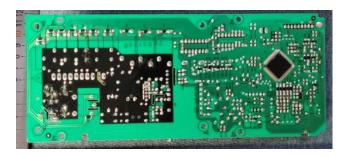

# 2. Updated keyboard as below:

Original

3. Anything elses are the same as before.