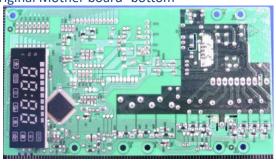

#### Original Mother board-top view

New Mother board -top view

Original Mother board -bottom

New Mother board -bottom

Note: They have the same input &output electric parameters and circuit function except some electronic components, PCB layout and keyboard controlling type differences. . .

# 2. Updated keyboard as below:

Original

3. Anything elses are the same as before.