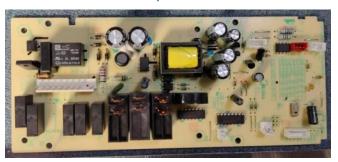

#### Original Mother board-top view

New Mother board -top view

Original Mother board -bottom

New Mother board -bottom

Note: They have the same input &output electric parameters and circuit function except some electronic components, PCB layout and keyboard controlling type differences. . .