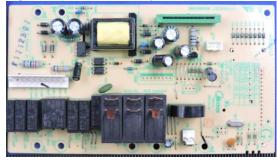

#### Original Mother board-top view

New Mother board -top view

Original Mother board -bottom

New Mother board -bottom

Note: They have the same input &output electric parameters and circuit function except some electronic components, PCB layout and keyboard controlling type differences. . .