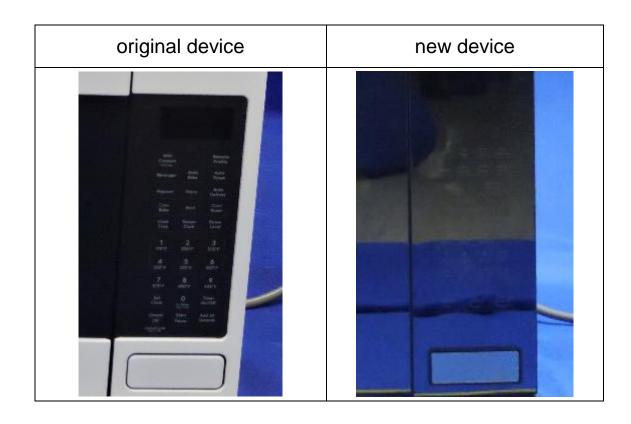

The electrical circuit design, components used and internal wiring for above models are identical, the control panel of the original device uses the buttons, and the new device uses the touch,the control panel PCB has some changes. Only added reports, schematic diagram of the control panel, label,EUT photo for these change.