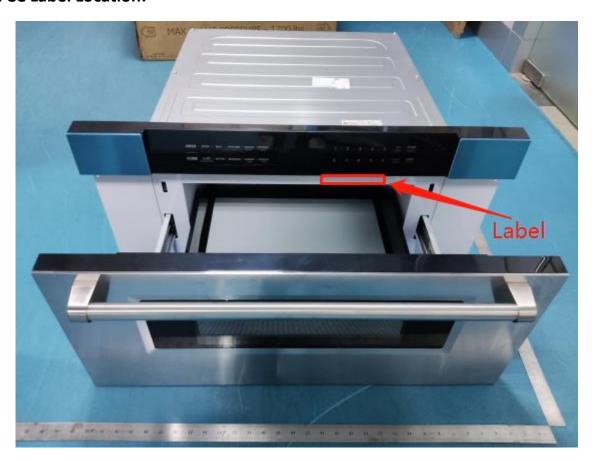

Hz RATED INPUT (MICROWAVE):1500W RATED OUTPUT (MICROWAVE):1500W MICROWAVE FREQUENCY:2450MHz FOC ID: VOSTMOSDADYYM MANUFACTURE DATE:MM.YYYY MICROWAVE FOR DEVICE COMPLIES WITH DHHIS RADIATION PERFORMANCE
MODEL: TMOSDADHL-PHN1 STANDARDS 21 OFR SUBCHAPTER J. A WADNING: Capper and Deproduction

MODEL: TM034D4HL-PHN1 STANDARDS 21 CFR SUBCHAPTER J.
HOUGEHOLD UGE ONLY
Guangdong Mides Kitchen Appliances Manufacturing Co., Ltd. WARNING: Cancer and Reproductive
No.6, Yong An Road, Beljiso, Shunde, Foshan.

WARNING: Cancer and Reproductive
Harmi-www.p65warnings.ca.gov

日期号: MM.YYYY

举例: July.2021

**(II)** 

规则:英文月份全称+年份4位

月份汇总参考:

一月: January 二月: February 三月: March

四月: April 五月: May

六月: June 七月: July

八月: August 九月: September

十月: October

十一月: November

十二月: December

## **FCC Label Location:**