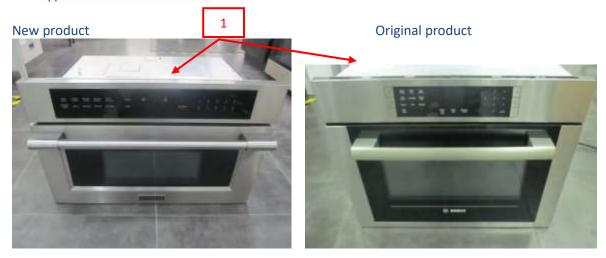

2. Appearance difference as below:

- 1) Exterior view is the basically same to original except for displaying panel.(see arrow 1);
- 2) Back view is basically the same( see below )

All Others is the same as before.