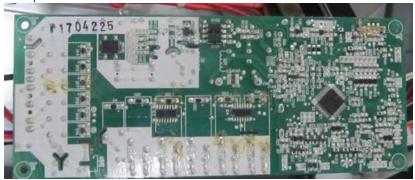

# new power board-bottom view

Original displaying board top&bottom view

New displaying board-top&bottom view

They have similar circuitry principle and the same input&output power level except for PCB layout and some electronic components.