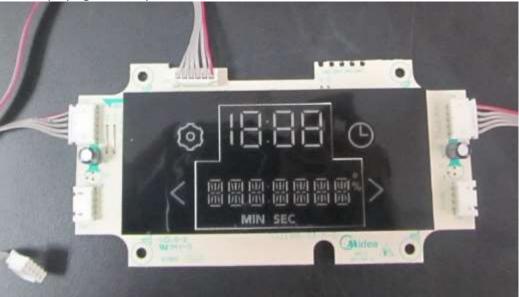

2. Appearance difference as below:

- 1) Exterior view is the basically same to original except for displaying panel.(see arrow 1);
- 2) Back view is basically the same( see below )

All Others is the same as before.