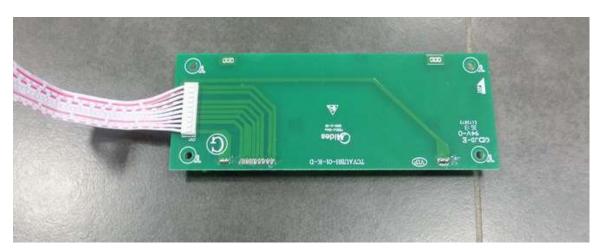

# new power board-bottom view

Original displaying board top&bottom view

New displaying board-top&bottom view

They have similar circuitry principle and the same input&output power level except for PCB layout and some electronic components.