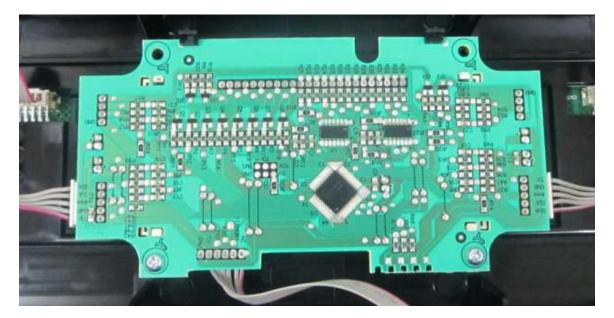

1. Changed Mother board as below.

Original power board-top view

New power board -top view.