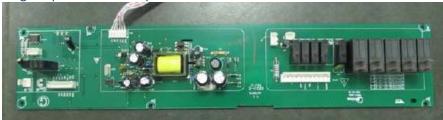

1. Changed Mother board as below.

Original power board-top view

New power board -top view.