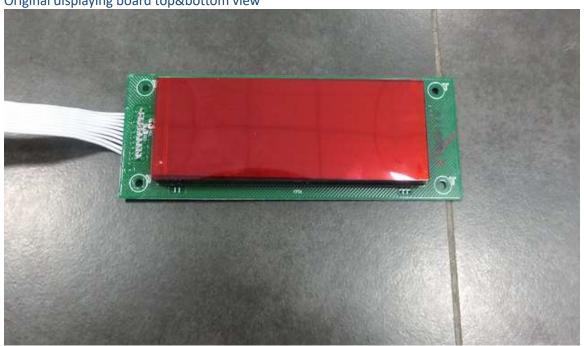

# new power board-bottom view

Original displaying board top&bottom view

New displaying board-top&bottom view

They have similar circuitry principle and the same input&output power level except for PCB layout and some electronic components.