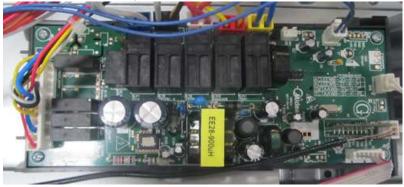

1. Changed Mother board as below.

Original power board-top view

New power board -top view.