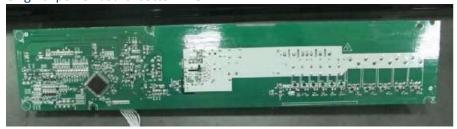

# Request for Class II Permissive Change

FCC ID: VG8TF044EYY-SH0D Data: 2017-5-25

TO: Federal Communication Commission

Please be notified that we, the undersigned, Guangdong Midea Kitchen Appliances Manufacturing Co.,Ltd. declare that the reasons for this class II permissive change are as below:

1. Changed Mother board as below.

Original power board-top view



New power board -top view.



# Original power board-bottom view



# new power board-bottom view



Original displaying board top&bottom view





New displaying board-top&bottom view





They have similar circuitry principle and the same input&output power level except for PCB layout and some electronic components.

2. Appearance difference as below:



- 1) Exterior view is the basically same to original except for displaying panel.(see arrow 1);
- 2) Back view is basically the same( see below )





All Others is the same as before.

## Sincerely,



## Xue wenfei

Guangdong Midea Kitchen Appliances Manufacturing Co.,Ltd.

Phone: +86-757-26306480 FAX: +86-757-26656995 E-Mail: xuewf1@midea.com.cn