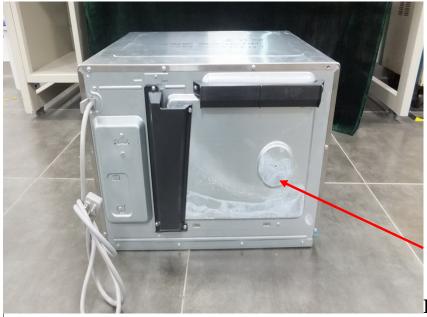

## SIZE:185\*165MM



FCC ID: VG8EMA34GYY-S Œ ŰĽ US Midea Microwave and Electrical Appliances Manufacturing LISTED Co., Ltd Intertek 4002278 54NJ Four à micro-ondes commercial EMB34GTQ-S E214180 CONFORMS TO NSF/ANSI STD.4 Commercial Microwave Oven Input 208V~/230V~/60Hz, Single Phase 3200W Output 2100W, 2450MHz Alinentation 208V~/230V~/60Hz, monophase 3200W Puissance 2100W, 2450MHz Made in Shunde China / Fabricado en Shunde-China Manufacture Date / Date de fabrication: February,2012 Serial NO. / THIS DEVICE COMPLIES WITH DHHS RADIATION N° de série: PERFORMANCE STANDARDS 21 CFR SUBCHAPTER J.



Label Location