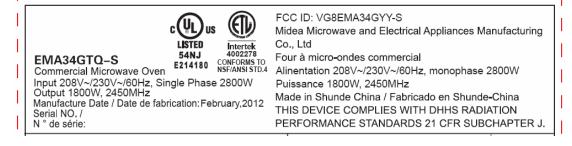

## SIZE:185\*165MM

FCC ID: VG8EMA34GYY-S Œ ŰĽ US Midea Microwave and Electrical Appliances Manufacturing LISTED Co., Ltd Intertek 4002278 54NJ Four à micro-ondes commercial EMB34GTQ-S E214180 CONFORMS TO NSF/ANSI STD.4 Commercial Microwave Oven Input 208V~/230V~/60Hz, Single Phase 3200W Output 2100W, 2450MHz Alinentation 208V~/230V~/60Hz, monophase 3200W Puissance 2100W, 2450MHz Made in Shunde China / Fabricado en Shunde-China Manufacture Date / Date de fabrication: February,2012 Serial NO. / THIS DEVICE COMPLIES WITH DHHS RADIATION N° de série: PERFORMANCE STANDARDS 21 CFR SUBCHAPTER J.