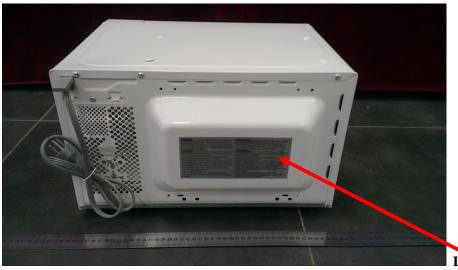

## Model/Modelo: EM720DYY

Household Microwave Oven (Not for commercial use) Input 120V~60Hz, Single Phase 1050W Output 700W, 2450MHz Serial No./ N'de serie: Manufacture Date / Date de fabrication: FCC ID:VG8EM720DXX Guangdong Midea Microwave & Electrical Appliances Mfg. Co.,Ltd. Four à micro-ondes familial (non destine a l'usage commercial) Alinentation 120V~60Hz, monophase 1050W Puissance 700W, 2450MHz Made in Shunde China / Fabricado en Shunde-China THIS DEVICE COMPLIES WITH DHHS RADIATION PERFORMANCE STANDARDS 21 CFR SUBCHAPTER J.

us

Label Location