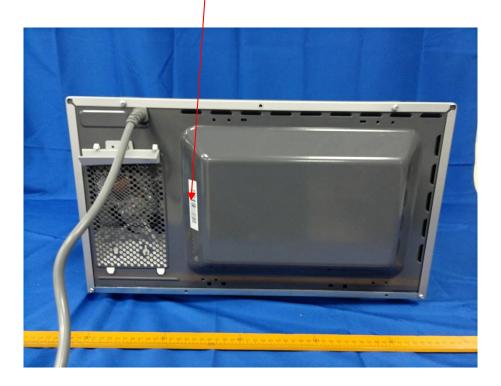

## **FCC ID Label Location Information**

The label shown shall be permanently affixed at a conspicuous location on the device and be readily visible to the user at the time purchase (Labeling requirements per 2.925)

LABEL AND LOCATION Page 1 of 1