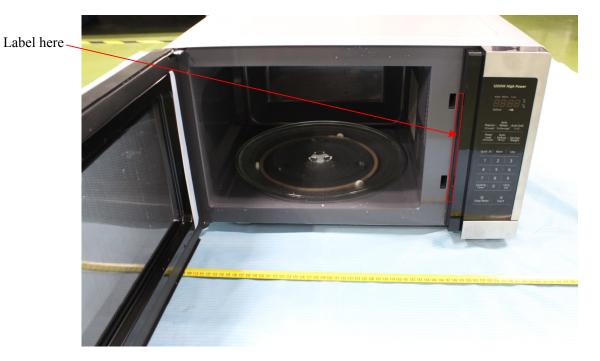

### FCC ID Label Location Information

<u>Specifications</u>: Text is Black or white in color and is left justified. Labels are printed in indelible ink on permanent adhesive backing or silk-screened onto the EUT or shall be affixed at a conspicuous location on the EUT.